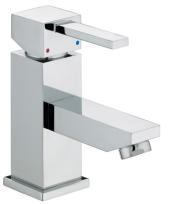

## QUADRATO Tap Range Quadrato Small Basin Mixer No **Waste Chrome**

### Features:

- Long life ceramic cartridge for added durability and ease of
- Metal fixing nut for added durability
- Flexible tails included
- Minimum working pressure of

| Specification                     |                                   |  |  |  |  |
|-----------------------------------|-----------------------------------|--|--|--|--|
| Product Type:                     | Taps                              |  |  |  |  |
| Main Construction Material:       | Brass                             |  |  |  |  |
| Mount Type:                       | Deck                              |  |  |  |  |
| Handle Type:                      | Lever                             |  |  |  |  |
| Connection Inlet:                 | 1/2" BSP Flexi Tails              |  |  |  |  |
| Connection Outlet:                | Flow Straightener                 |  |  |  |  |
| Number of Tap Holes:              | 1                                 |  |  |  |  |
| Valve/Cartridge Type:             | 25mm Ceramic Cartridge            |  |  |  |  |
| Plumbing System Requirements:     | Suitable for all plumbing systems |  |  |  |  |
| Minimum Dynamic Pressure (bar):   | 0.5 bar                           |  |  |  |  |
| Maximum Dynamic Pressure (bar):   | 5 bar                             |  |  |  |  |
| Maximum Hot Water Temperature °C: | 65°C                              |  |  |  |  |
| Maximum Static Pressure (bar):    | 10 bar                            |  |  |  |  |
| Flow Type:                        | Single                            |  |  |  |  |
| Isolation Included:               | No                                |  |  |  |  |