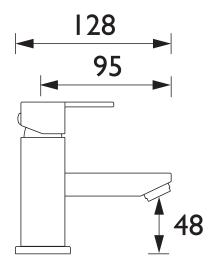

Dimensions (measurements in mm)

For more products, visit our website: http://www.bristan.com

| Flow Rates (I/min)    |     |     |      |      |      |  |  |  |
|-----------------------|-----|-----|------|------|------|--|--|--|
| System Pressure (bar) | 0.5 | 1   | 2    | 3    | 5    |  |  |  |
| QD SMBAS C (mixed)    | 5.8 | 8.1 | 11.5 | 14.1 | 18.2 |  |  |  |