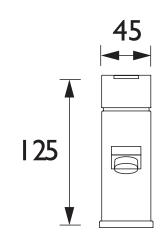

Dimensions (measurements in mm)

For more products, visit our website: http://www.bristan.com

| Flow Rates (I/min)    |     |     |      |      |      |  |  |  |
|-----------------------|-----|-----|------|------|------|--|--|--|
| System Pressure (bar) | 0.5 | 1   | 2    | 3    | 5    |  |  |  |
| QD SMBAS C (mixed)    | 5.8 | 8.1 | 11.5 | 14.1 | 18.2 |  |  |  |