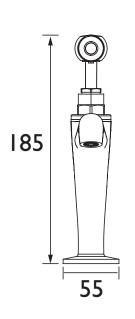

#### Dimensions (measurements in mm)

| Flow Rates (I/min)    |      |      |      |      |      |      |  |  |
|-----------------------|------|------|------|------|------|------|--|--|
| System Pressure (bar) | 0.2  | 0.5  | 1    | 2    | 3    | 5    |  |  |
| RS HNK C (mixed)      | 14.9 | 23.6 | 33.4 | 47.2 | 57.9 | 74.4 |  |  |