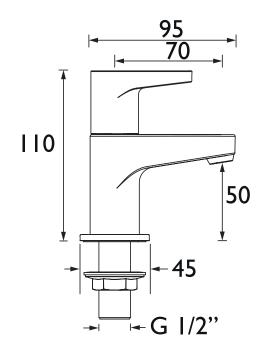

#### Dimensions (measurements in mm)

| Flow Rates (I/min)    |     |      |      |      |      |      |  |  |  |
|-----------------------|-----|------|------|------|------|------|--|--|--|
| System Pressure (bar) | 0.2 | 0.5  | 1    | 2    | 3    | 5    |  |  |  |
| QST 1/2 C (Cold)      | 8.4 | 13.2 | 18.7 | 26.5 | 32.4 | 41.8 |  |  |  |
| QST 1/2 C (Hot)       | 8.4 | 13.2 | 18.7 | 26.5 | 32.4 | 41.8 |  |  |  |