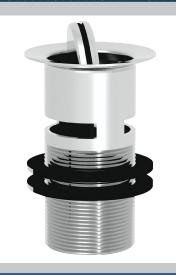

# Wastes Round Fliptop Slotted Basin Waste Chrome

| Specification                        |                                                                        |
|--------------------------------------|------------------------------------------------------------------------|
| Contemporary or Traditional:         | Contemporary                                                           |
| Main Construction Material:          | Brass                                                                  |
| Connection Inlet:                    | G1 1/4"                                                                |
| Waste Flow Rate (litres per minute): | 32                                                                     |
| What's in the Box?:                  | 1x Slotted Waste Body, 2x Rubber Washers,<br>1x Metal Backnut, 1x Plug |

### Features:

- Solid brass construction
- Metal back nut for added durability