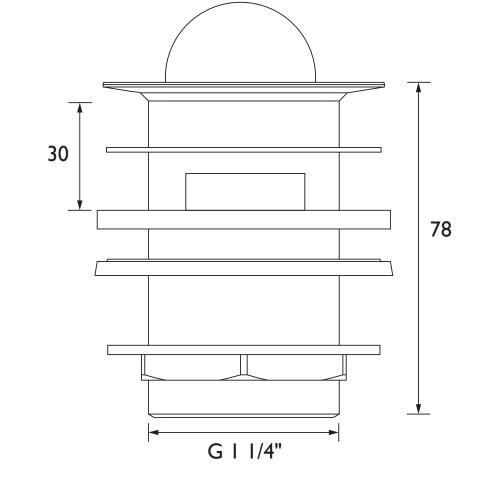

--------------------------------------|
| Contemporary or Traditional:         | Contemporary                                                           |
| Main Construction Material:          | Brass                                                                  |
| Connection Inlet:                    | G1 1/4"                                                                |
| Waste Flow Rate (litres per minute): | 32                                                                     |
| What's in the Box?:                  | 1x Slotted Waste Body, 2x Rubber Washers,<br>1x Metal Backnut, 1x Plug |

## Dimensions (measurements in mm)

ø60

### Features:

- Solid brass construction
- Metal back nut for added durability

#### **Product Certifications:**

#### Variant SKUs:

W BASIN14 C



For more products, visit our website: http://www.bristan.com









Bristan, Birch Coppice Business Park, Dordon, Tamworth, B78 ISG. Web Site: www.bristan.com Telephone: 0330 026 6273. Email: enquire@bristan.com.