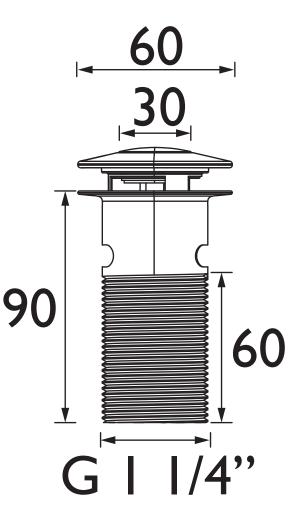

|
| Main Construction Material:          | Brass                                                                               |
| Connection Inlet:                    | G1 1/4"                                                                             |
| Waste Flow Rate (litres per minute): | 27                                                                                  |
| What's in the Box?:                  | 1x Slotted Waste Body, 1x Clicker Mechanism,<br>2x Rubber Washers, 1x Metal Backnut |

## Dimensions (measurements in mm)

#### Features:

- Solid brass construction
- Metal back nut for added durability

### **Product Certifications:**

## Variant SKUs:

- W BASIN09 C
- W BASIN10 C

For more products, visit our website: <u>http://www.bristan.com</u>











Bristan, Birch Coppice Business Park, Dordon, Tamworth, B78 ISG. Web Site: www.bristan.com Telephone: 0330 026 6273. Email: enquire@bristan.com. \* - Non-chrome product finishes carry a 3 year guarantee on finish. See www.bristan.com/guarantees for more information. The information contained on this page was correct at date of issue. Fitting Dimensions are provided as a guide only. Some variation may occur due to manufacturing tolerances. Bristan pursues a policy of continuous improvement in design and performance of its products and so reserves the right to change specifications without prior notice.