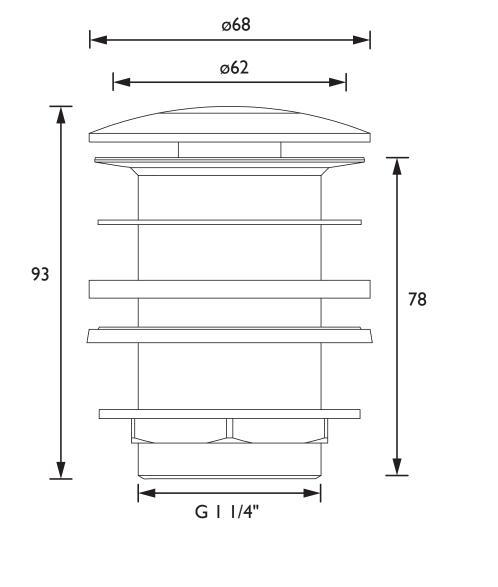

|
| Main Construction Material:          | Brass                                                                                 |
| Connection Inlet:                    | G1 1/4"                                                                               |
| Waste Flow Rate (litres per minute): | 24.8                                                                                  |
| What's in the Box?:                  | 1x Unslotted Waste Body, 1x Clicker Mechanism,<br>2x Rubber Washers, 1x Metal Backnut |

### Dimensions (measurements in mm)

## Features:

- Solid brass construction
- Metal back nut for added durability

#### **Product Certifications:**

#### Variant SKUs:

- W BASINO8 C
- W BASIN11 C

For more products, visit our website: http://www.bristan.com