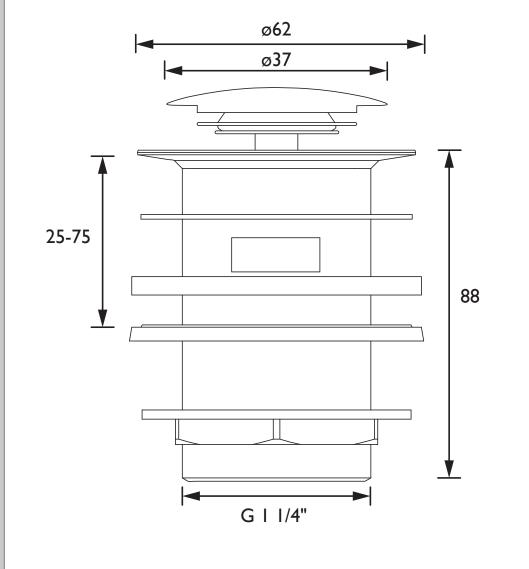

|
| Main Construction Material:          | Brass                                                                               |
| Connection Inlet:                    | G1 1/4"                                                                             |
| Waste Flow Rate (litres per minute): | 32.9                                                                                |
| What's in the Box?:                  | 1x Slotted Waste Body, 1x Clicker Mechanism,<br>3x Rubber Washers, 1x Metal Backnut |

Dimensions (measurements in mm)

## Features:

- Solid brass construction
- Metal back nut for added durability

**Product Certifications:** 

## Variant SKUs:

W BASIN11 C

For more products, visit our website: http://www.bristan.com











Bristan, Birch Coppice Business Park, Dordon, Tamworth, B78 ISG. Web Site: www.bristan.com Telephone: 0330 026 6273. Email: enquire@bristan.com.