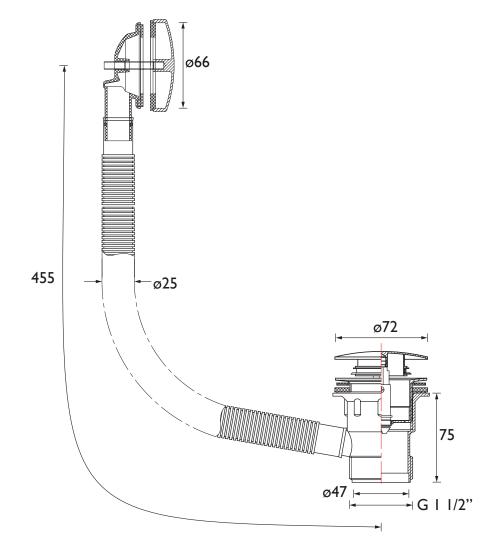

|
| Waste Flow Rate (litres per minute): | 33                                                                                                                                                                                                                              |
| What's in the Box?:                  | 1x Slotted Waste, 1x Silicon Washer 1x Banjo,<br>2x Rubber Washers, 1x Metal Backnut, 1x Clicker<br>Mechanism,, 1x Overflow Body, 1x Overflow Tube, 1x<br>Overflow Face, 1x Rubber Washer, 1x Foam Washer,<br>1x Plastic Washer |

## Dimensions (measurements in mm)

## Features:

- Solid brass construction
- Metal back nut for added durability

#### **Product Certifications:**

#### Variant SKUs:

W BATH12 C



For more products, visit our website: http://www.bristan.com









Bristan, Birch Coppice Business Park, Dordon, Tamworth, B78 ISG. Web Site: www.bristan.com Telephone: 0330 026 6273. Email: enquire@bristan.com.