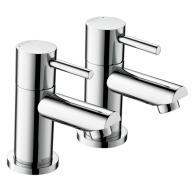

## BLITZ Tap Range Blitz Bath Taps Chrome

## Features:

- Long life and easy to use 1/4 turn ceramic disc valves
- Metal back nuts for added durability
- 3/4" valve