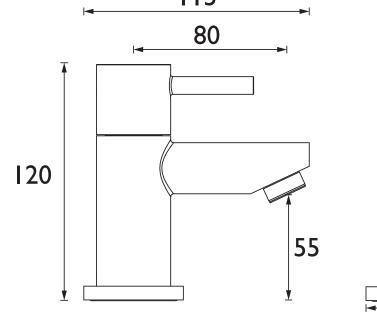

| 1/4 Turn 3/4" Ceramic Disc        |  |  |  |  |  |  |
| Plumbing System Requirements:     | Suitable for all plumbing systems |  |  |  |  |  |  |
| Minimum Dynamic Pressure (bar):   | 0.2                               |  |  |  |  |  |  |
| Maximum Dynamic Pressure (bar):   | 5                                 |  |  |  |  |  |  |
| Maximum Hot Water Temperature °C: | 65                                |  |  |  |  |  |  |
| Maximum Static Pressure (bar):    | 10                                |  |  |  |  |  |  |
| Flow Type:                        | Dual Flow                         |  |  |  |  |  |  |
| Isolation Included:               | No                                |  |  |  |  |  |  |
|                                   |                                   |  |  |  |  |  |  |







| Flow Rates (I/min)    |      |      |      |      |      |      |  |  |
|-----------------------|------|------|------|------|------|------|--|--|
| System Pressure (bar) | 0.2  | 0.5  | 1    | 2    | 3    | 5    |  |  |
| BTZ 3/4 C (Cold)      | 14.4 | 23.5 | 33.2 | 47   | 57.5 | 74.2 |  |  |
| BTZ 3/4 C (Hot)       | 13.1 | 21.5 | 31.5 | 44.6 | 54.6 | 70.4 |  |  |
| BTZ 3/4 C (Hot)       | 13.1 | 21.5 | 31.5 | 44.6 | 54.6 | 70   |  |  |

## **TECHNICAL**