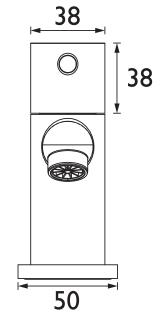

| 1/4 Turn 3/4" Ceramic Disc        |  |  |  |  |  |  |
| Plumbing System Requirements:     | Suitable for all plumbing systems |  |  |  |  |  |  |
| Minimum Dynamic Pressure (bar):   | 0.2                               |  |  |  |  |  |  |
| Maximum Dynamic Pressure (bar):   | 5                                 |  |  |  |  |  |  |
| Maximum Hot Water Temperature °C: | 65                                |  |  |  |  |  |  |
| Maximum Static Pressure (bar):    | 10                                |  |  |  |  |  |  |
| Flow Type:                        | Dual Flow                         |  |  |  |  |  |  |
| Isolation Included:               | No                                |  |  |  |  |  |  |
|                                   |                                   |  |  |  |  |  |  |







| Flow Rates (I/min)    |      |      |      |      |      |      |  |  |
|-----------------------|------|------|------|------|------|------|--|--|
| System Pressure (bar) | 0.2  | 0.5  | 1    | 2    | 3    | 5    |  |  |
| BTZ 3/4 C (Cold)      | 14.4 | 23.5 | 33.2 | 47   | 57.5 | 74.2 |  |  |
| BTZ 3/4 C (Hot)       | 13.1 | 21.5 | 31.5 | 44.6 | 54.6 | 70.4 |  |  |
| BTZ 3/4 C (Hot)       | 13.1 | 21.5 | 31.5 | 44.6 | 54.6 | 70   |  |  |

## **TECHNICAL**