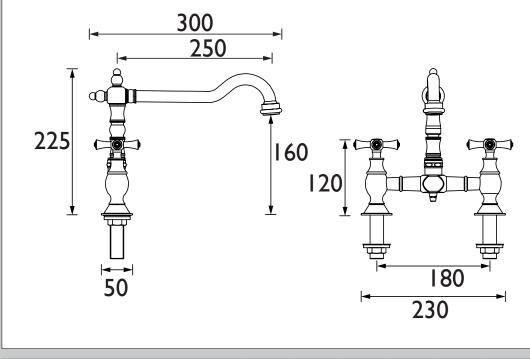

### Dimensions (measurements in mm)

| 「陸線が                       | Flow Rates (I/min)                                                                                                                                                                                                                                                                                                                                                                                                                                                                                                                                                                                                                                                                                                                                                                                                                                                                                                                                                                                                                                                                                                                                                                                                                                                                                                                                                                                                                                                                                                                                                                                                                                                                                                                                                                                                                                                                                                                                                                                                                                                                                                                                                                                                                                                                                                                                                                                                                                                                                                                                                                                 |     |      |     |      |      |     |  |
|----------------------------|----------------------------------------------------------------------------------------------------------------------------------------------------------------------------------------------------------------------------------------------------------------------------------------------------------------------------------------------------------------------------------------------------------------------------------------------------------------------------------------------------------------------------------------------------------------------------------------------------------------------------------------------------------------------------------------------------------------------------------------------------------------------------------------------------------------------------------------------------------------------------------------------------------------------------------------------------------------------------------------------------------------------------------------------------------------------------------------------------------------------------------------------------------------------------------------------------------------------------------------------------------------------------------------------------------------------------------------------------------------------------------------------------------------------------------------------------------------------------------------------------------------------------------------------------------------------------------------------------------------------------------------------------------------------------------------------------------------------------------------------------------------------------------------------------------------------------------------------------------------------------------------------------------------------------------------------------------------------------------------------------------------------------------------------------------------------------------------------------------------------------------------------------------------------------------------------------------------------------------------------------------------------------------------------------------------------------------------------------------------------------------------------------------------------------------------------------------------------------------------------------------------------------------------------------------------------------------------------------|-----|------|-----|------|------|-----|--|
|                            | System Pressure (bar)                                                                                                                                                                                                                                                                                                                                                                                                                                                                                                                                                                                                                                                                                                                                                                                                                                                                                                                                                                                                                                                                                                                                                                                                                                                                                                                                                                                                                                                                                                                                                                                                                                                                                                                                                                                                                                                                                                                                                                                                                                                                                                                                                                                                                                                                                                                                                                                                                                                                                                                                                                              | 0.2 | 0.5  | 1   | 2    | 3    | 5   |  |
|                            | K BRSNK ABRZ (mixed)                                                                                                                                                                                                                                                                                                                                                                                                                                                                                                                                                                                                                                                                                                                                                                                                                                                                                                                                                                                                                                                                                                                                                                                                                                                                                                                                                                                                                                                                                                                                                                                                                                                                                                                                                                                                                                                                                                                                                                                                                                                                                                                                                                                                                                                                                                                                                                                                                                                                                                                                                                               | 8   | 15.6 | 23  | 33.2 | 40.9 | 53  |  |
| TECHNICAL<br>DATA<br>SHEET | P QUALIN<br>S VEARS LO<br>MARANTER<br>ARANTER<br>ARANTER<br>ARANTER<br>ARANTER<br>ARANTER<br>ARANTER<br>ARANTER<br>ARANTER<br>ARANTER<br>ARANTER<br>ARANTER<br>ARANTER<br>ARANTER<br>ARANTER<br>ARANTER<br>ARANTER<br>ARANTER<br>ARANTER<br>ARANTER<br>ARANTER<br>ARANTER<br>ARANTER<br>ARANTER<br>ARANTER<br>ARANTER<br>ARANTER<br>ARANTER<br>ARANTER<br>ARANTER<br>ARANTER<br>ARANTER<br>ARANTER<br>ARANTER<br>ARANTER<br>ARANTER<br>ARANTER<br>ARANTER<br>ARANTER<br>ARANTER<br>ARANTER<br>ARANTER<br>ARANTER<br>ARANTER<br>ARANTER<br>ARANTER<br>ARANTER<br>ARANTER<br>ARANTER<br>ARANTER<br>ARANTER<br>ARANTER<br>ARANTER<br>ARANTER<br>ARANTER<br>ARANTER<br>ARANTER<br>ARANTER<br>ARANTER<br>ARANTER<br>ARANTER<br>ARANTER<br>ARANTER<br>ARANTER<br>ARANTER<br>ARANTER<br>ARANTER<br>ARANTER<br>ARANTER<br>ARANTER<br>ARANTER<br>ARANTER<br>ARANTER<br>ARANTER<br>ARANTER<br>ARANTER<br>ARANTER<br>ARANTER<br>ARANTER<br>ARANTER<br>ARANTER<br>ARANTER<br>ARANTER<br>ARANTER<br>ARANTER<br>ARANTER<br>ARANTER<br>ARANTER<br>ARANTER<br>ARANTER<br>ARANTER<br>ARANTER<br>ARANTER<br>ARANTER<br>ARANTER<br>ARANTER<br>ARANTER<br>ARANTER<br>ARANTER<br>ARANTER<br>ARANTER<br>ARANTER<br>ARANTER<br>ARANTER<br>ARANTER<br>ARANTER<br>ARANTER<br>ARANTER<br>ARANTER<br>ARANTER<br>ARANTER<br>ARANTER<br>ARANTER<br>ARANTER<br>ARANTER<br>ARANTER<br>ARANTER<br>ARANTER<br>ARANTER<br>ARANTER<br>ARANTER<br>ARANTER<br>ARANTER<br>ARANTER<br>ARANTER<br>ARANTER<br>ARANTER<br>ARANTER<br>ARANTER<br>ARANTER<br>ARANTER<br>ARANTER<br>ARANTER<br>ARANTER<br>ARANTER<br>ARANTER<br>ARANTER<br>ARANTER<br>ARANTER<br>ARANTER<br>ARANTER<br>ARANTER<br>ARANTER<br>ARANTER<br>ARANTER<br>ARANTER<br>ARANTER<br>ARANTER<br>ARANTER<br>ARANTER<br>ARANTER<br>ARANTER<br>ARANTER<br>ARANTER<br>ARANTER<br>ARANTER<br>ARANTER<br>ARANTER<br>ARANTER<br>ARANTER<br>ARANTER<br>ARANTER<br>ARANTER<br>ARANTER<br>ARANTER<br>ARANTER<br>ARANTER<br>ARANTER<br>ARANTER<br>ARANTER<br>ARANTER<br>ARANTER<br>ARANTER<br>ARANTER<br>ARANTER<br>ARANTER<br>ARANTER<br>ARANTER<br>ARANTER<br>ARANTER<br>ARANTER<br>ARANTER<br>ARANTER<br>ARANTER<br>ARANTER<br>ARANTER<br>ARANTER<br>ARANTER<br>ARANTER<br>ARANTER<br>ARANTER<br>ARANTER<br>ARANTER<br>ARANTER<br>ARANTER<br>ARANTER<br>ARANTER<br>ARANTER<br>ARANTER<br>ARANTER<br>ARANTER<br>ARANTER<br>ARANTER<br>ARANTER<br>ARANTER<br>ARANTER<br>ARANTER<br>ARANTER<br>ARANTER<br>ARANTER<br>ARANTER<br>ARANTER<br>ARANTER<br>ARANTER<br>ARANTER<br>ARANTER<br>ARANTER<br>ARANTER<br>ARANTER<br>ARANTER<br>ARANTER<br>ARANTER<br>ARANTER<br>ARANTER<br>ARANTER |     | B    | RIS | ST/  | AN   | D13 |  |