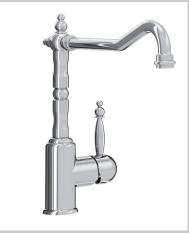

## COLONIAL Tap Range Colonial Single Lever Easyfit Sink Mixer Chrome

#### Features:

- Long life ceramic cartridge for added durability and ease of use
- Metal fixing nut for added durability
- Easyfit base included
- Flexible tails included

### **Product Certifications:**

SI

| Specification                     |                                                        |
|-----------------------------------|--------------------------------------------------------|
| Product Type:                     | Kitchen Taps                                           |
| Main Construction Material:       | Brass                                                  |
| Mount Type:                       | Deck                                                   |
| Handle Type:                      | Lever                                                  |
| Connection Inlet:                 | 1/2" BSP Flexible Tails                                |
| Connection Outlet:                | M22 Flow Straightener                                  |
| Number of Tap Holes:              | 1                                                      |
| Valve/Cartridge Type:             | 40mm Single Lever Cartridge                            |
| Plumbing System Requirements:     | Suitable for all plumbing systems,<br>ideally balanced |
| Minimum Dynamic Pressure (bar):   | 0.3 bar                                                |
| Maximum Dynamic Pressure (bar):   | 5 bar                                                  |
| Maximum Hot Water Temperature °C: | 65°C                                                   |
| Maximum Static Pressure (bar):    | 10 bar                                                 |
| Flow Type:                        | Single                                                 |
| Isolation Included:               | Yes                                                    |