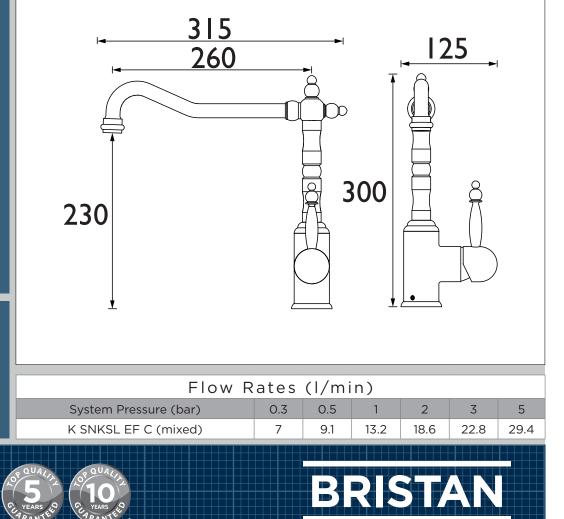

### **Product Certifications:**

SI

| Specification                     |                                                        |
|-----------------------------------|--------------------------------------------------------|
| Product Type:                     | Kitchen Taps                                           |
| Main Construction Material:       | Brass                                                  |
| Mount Type:                       | Deck                                                   |
| Handle Type:                      | Lever                                                  |
| Connection Inlet:                 | 1/2" BSP Flexible Tails                                |
| Connection Outlet:                | M22 Flow Straightener                                  |
| Number of Tap Holes:              | 1                                                      |
| Valve/Cartridge Type:             | 40mm Single Lever Cartridge                            |
| Plumbing System Requirements:     | Suitable for all plumbing systems,<br>ideally balanced |
| Minimum Dynamic Pressure (bar):   | 0.3 bar                                                |
| Maximum Dynamic Pressure (bar):   | 5 bar                                                  |
| Maximum Hot Water Temperature °C: | 65°C                                                   |
| Maximum Static Pressure (bar):    | 10 bar                                                 |
| Flow Type:                        | Single                                                 |
| Isolation Included:               | Yes                                                    |

#### Dimensions (measurements in mm)

D4

Bristan, Birch Coppice Business Park, Dordon, Tamworth, B78 1SG. Web Site: www.bristan.com Telephone: 0330 026 6273. Email: enquire@bristan.com.

\* - 10 year guarantee applies to products purchased on or after 01/04/2021. Non-chrome product finishes carry a 3 year guarantee on finish. See www.bristan.com/guarantees for more information. The information contained on this page was correct at date of issue. Fitting Dimensions are provided as a guide only. Some variation may occur due to manufacturing tolerances. Bristan pursues a policy of continuous improvement in design and performance of its products and so reserves the right to change specifications without prior notice.