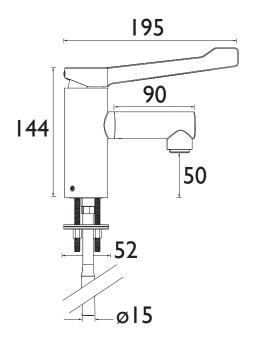

### Dimensions (measurements in mm)

| Flow Rates (I/min)    |     |     |   |   |   |   |  |  |
|-----------------------|-----|-----|---|---|---|---|--|--|
| System Pressure (bar) | 0.5 | 1   | 2 | 3 | 4 | 5 |  |  |
| SOLO-NM LL (mixed)    | 3.3 | 4.6 | 5 | 5 | 5 | 5 |  |  |