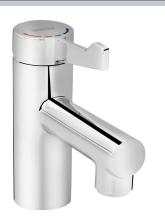

# SOLO Tap Range Solo Non-Thermostatic

Healthcare Tap with Short Lever Handle

| Specification                     |                                   |  |  |  |  |
|-----------------------------------|-----------------------------------|--|--|--|--|
| Product Type:                     | Commercial                        |  |  |  |  |
| Main Construction Material:       | Brass                             |  |  |  |  |
| Mount Type:                       | Deck                              |  |  |  |  |
| Handle Type:                      | Lever                             |  |  |  |  |
| Connection Inlet:                 | 15mm Compression                  |  |  |  |  |
| Connection Outlet:                | M24 Flow Straightener             |  |  |  |  |
| Number of Tap Holes:              | 1                                 |  |  |  |  |
| Valve/Cartridge Type:             | 35mm Cartridge                    |  |  |  |  |
| Plumbing System Requirements:     | Suitable for all plumbing systems |  |  |  |  |
| Minimum Dynamic Pressure (bar):   | 0.5 bar                           |  |  |  |  |
| Maximum Dynamic Pressure (bar):   | 5 bar                             |  |  |  |  |
| Maximum Hot Water Temperature °C: | 80°C                              |  |  |  |  |
| Maximum Static Pressure (bar):    | 10 bar                            |  |  |  |  |
| Flow Type:                        | Single                            |  |  |  |  |
| Isolation Included:               | No                                |  |  |  |  |

#### Features:

- Pressure balancing basin mixer tap with short lever handle
- Maximum temperature stop is adjustable for user safety and comfort
- Removable spout to aid infection control regimes
- A choice of fully draining or laminar flow outlets supplied
- Smooth machined internal waterways to help limit the build-up of bacteria within the tap body
- All flow limiters accurate to +/- 10%