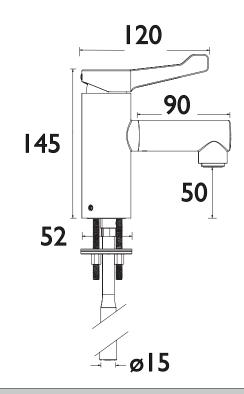

#### Dimensions (measurements in mm)

| Flow Rates (I/min)    |     |     |   |   |   |   |  |  |
|-----------------------|-----|-----|---|---|---|---|--|--|
| System Pressure (bar) | 0.5 | 1   | 2 | 3 | 4 | 5 |  |  |
| SOLO-NM SL (mixed)    | 3.3 | 4.6 | 5 | 5 | 5 | 5 |  |  |