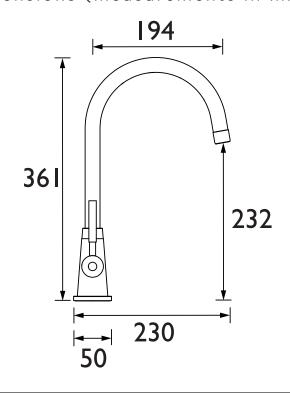

#### Dimensions (measurements in mm)

| Flow Rates (I/min)    |      |      |      |      |    |      |  |  |
|-----------------------|------|------|------|------|----|------|--|--|
| System Pressure (bar) | 0.2  | 0.5  | 1    | 2    | 3  | 5    |  |  |
| DU SNK C (mixed)      | 6.76 | 10.7 | 16.2 | 23.7 | 29 | 37.7 |  |  |