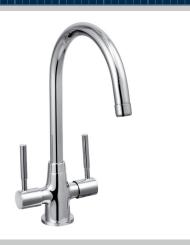

# DUNE Tap Range Dune Monobloc Sink Mixer Chrome

#### Features:

- Long life 1/4 turn ceramic disc valves for added durability and smooth control.
- Everything you need in the box including flexible tails and fixing kit
- Swivel spout for easy use
- Also available in other finishes.
- 5 year parts and 1 year labour guarantee for peace of mind.