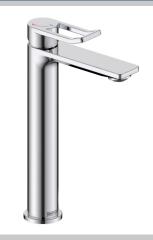

## SAFFRON Tap Range Saffron Eco start Tall Basin Mixer with Clicker Waste

#### Features:

- Eco Start technology saves energy by having cold water as the default central start position of the tap handle. Hot water is only activated when the tap lever is moved from the central position, so your boiler is not unnecessarily fired up.
- This tap has a flow regulator, which limits the flow of water to 5 litres per minute, reducing the amount of water you use.
- Long life ceramic cartridge for added durability and smooth control.
- Everything you need in the box including flexible tails and clicker waste so nothing to buy separately.
- A hard-wearing, flawless, scratch resistant chrome finish that lasts for years. Salt spray tested to ensure added durability.