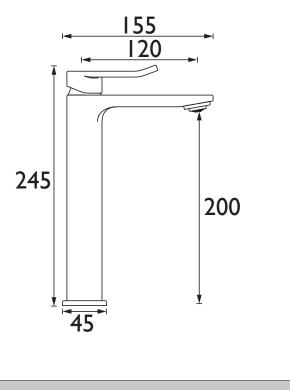

#### Dimensions (measurements in mm)

| Water Label                | Flow Rates (I/min)                                                                                                                                                                                                                                                                                                                                                                                                                                                                                                                                                                                                                                                                                                                                                                                                                                                                                                                                                                                                                                                                                                                                                                                                                                                                                                                                                                                                                                                                                                                                                                                                                                                                                                                                                                                                                                                                                                                                                                                                                                                                                                                                                                                                                                                                                                                                                                                                                                                                                             |     |     |     |     |     |     |  |
|----------------------------|----------------------------------------------------------------------------------------------------------------------------------------------------------------------------------------------------------------------------------------------------------------------------------------------------------------------------------------------------------------------------------------------------------------------------------------------------------------------------------------------------------------------------------------------------------------------------------------------------------------------------------------------------------------------------------------------------------------------------------------------------------------------------------------------------------------------------------------------------------------------------------------------------------------------------------------------------------------------------------------------------------------------------------------------------------------------------------------------------------------------------------------------------------------------------------------------------------------------------------------------------------------------------------------------------------------------------------------------------------------------------------------------------------------------------------------------------------------------------------------------------------------------------------------------------------------------------------------------------------------------------------------------------------------------------------------------------------------------------------------------------------------------------------------------------------------------------------------------------------------------------------------------------------------------------------------------------------------------------------------------------------------------------------------------------------------------------------------------------------------------------------------------------------------------------------------------------------------------------------------------------------------------------------------------------------------------------------------------------------------------------------------------------------------------------------------------------------------------------------------------------------------|-----|-----|-----|-----|-----|-----|--|
|                            | System Pressure (bar)                                                                                                                                                                                                                                                                                                                                                                                                                                                                                                                                                                                                                                                                                                                                                                                                                                                                                                                                                                                                                                                                                                                                                                                                                                                                                                                                                                                                                                                                                                                                                                                                                                                                                                                                                                                                                                                                                                                                                                                                                                                                                                                                                                                                                                                                                                                                                                                                                                                                                          | 0.5 | 0.5 | 1   | 2   | 3   | 5   |  |
|                            | SAF ES TLBAS C (mixed)                                                                                                                                                                                                                                                                                                                                                                                                                                                                                                                                                                                                                                                                                                                                                                                                                                                                                                                                                                                                                                                                                                                                                                                                                                                                                                                                                                                                                                                                                                                                                                                                                                                                                                                                                                                                                                                                                                                                                                                                                                                                                                                                                                                                                                                                                                                                                                                                                                                                                         | 2.5 | 2.5 | 3.5 | 4.5 | 4.8 | 5.1 |  |
| TECHNICAL<br>DATA<br>SHEET | P QUALITY<br>P QUALITY |     | B   | RIS | ST/ | AN  | D2  |  |