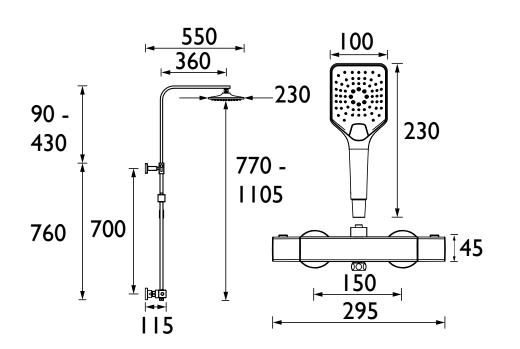

## Dimensions (measurements in mm)

|         | Flow Rate                  | es (l/n | min) |      |      |      |
|---------|----------------------------|---------|------|------|------|------|
|         | System Pressure (bar)      | 1       | 2    | 3    | 4    | 5    |
|         | Through Handset (mixed)    | 5.5     | 7.8  | 9.6  | 10.8 | 11.8 |
| C176740 | Through Fixed Head (mixed) | 5.8     | 8.7  | 10.2 | 11.5 | 12.5 |