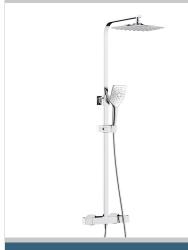

## SAFETOUCH Shower Range Craze2 Adjustable Rigid Riser **Diverter Bar Shower**

Bar Shower

## Features:

- All in one box pack includes bar shower valve, hose, telescopic riser rail and rubclean anti-limescale drenchd and multi function handset so nothing to buy separately
- Supplied with a fast fit Wallmount 12 fixing kit with built-in front of wall isolation valves on both the hot and cold feed, making it simple to fit, maintain and replace.
- Safe Touch technology ensures the valve stays cool to the touch while in use
- Telescopic riser so you can adjust the height to suit your space. Giving you the flexibility to fit in a wet room/walk in shower or over a bath.