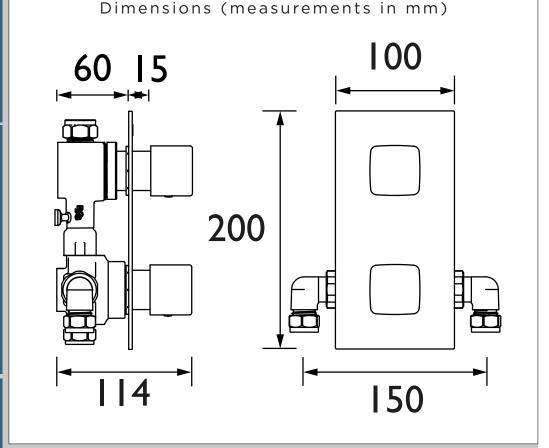

## Features:

- 15mm inlet connections
- This shower valve has been designed to fit in any UK wall cavity and therefore only needs a 35mm deep cavity space
- Fitting depth including plasterboard and tiles is 60mm - 75mm
- Minimum cold water supply temperature is 4°c
- Maximum hot water supply temperature is 80°c