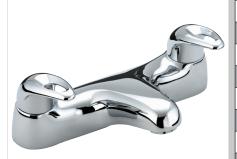

## JAVA Tap Range Java 2 Handle Bath Filler Chrome

| Specification                     |                                   |  |  |  |
|-----------------------------------|-----------------------------------|--|--|--|
| Product Type:                     | Bathroom Taps                     |  |  |  |
| Main Construction Material:       | Brass                             |  |  |  |
| Mount Type:                       | Deck Mounted                      |  |  |  |
| Handle Type:                      | Lever handles                     |  |  |  |
| Connection Inlet:                 | 3/4" BSP                          |  |  |  |
| Connection Outlet:                | Flow Straightener                 |  |  |  |
| Number of Tap Holes:              | 2                                 |  |  |  |
| Valve/Cartridge Type:             | 3/4" Ceramic Disc Valve           |  |  |  |
| Plumbing System Requirements:     | Suitable for all plumbing systems |  |  |  |
| Minimum Dynamic Pressure (bar):   | 0.2 bar                           |  |  |  |
| Maximum Dynamic Pressure (bar):   | 5.0 bar                           |  |  |  |
| Maximum Hot Water Temperature °C: | 65°C                              |  |  |  |
| Maximum Static Pressure (bar):    | 10 bar                            |  |  |  |
| Flow Type:                        | Single Flow                       |  |  |  |
| Isolation Included:               | No                                |  |  |  |

## Features:

- Long life and easy to use 1/4 turn ceramic disc valves
- Metal back nuts for added durability
- Easy-to-use lever handles
- Side action popup waste included
- Metal fixing nut for durability