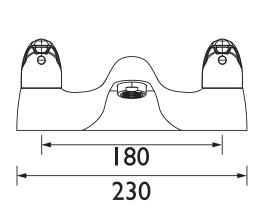

2 bar                           |  |  |  |
| Maximum Dynamic Pressure (bar):   | 5.0 bar                           |  |  |  |
| Maximum Hot Water Temperature °C: | 65°C                              |  |  |  |
| Maximum Static Pressure (bar):    | 10 bar                            |  |  |  |
| Flow Type:                        | Single Flow                       |  |  |  |
| Isolation Included:               | No                                |  |  |  |

Dimensions (measurements in mm)

## Features:

- Long life and easy to use 1/4 turn ceramic disc valves
- Metal back nuts for added durability
- Easy-to-use lever handles
- Side action popup waste included
- Metal fixing nut for durability

## **Product Certifications:**



WRAS Certificate No: 2111901 WRAS Expiry Date: 30/11/2026

85 33



For more products, visit our website: http://www.bristan.com



| Flow Rates (I/min)    |      |      |      |      |       |       |  |
|-----------------------|------|------|------|------|-------|-------|--|
| System Pressure (bar) | 0.2  | 0.5  | 1    | 2    | 3     | 5     |  |
| J BF C (mixed)        | 22.1 | 39.7 | 57.5 | 82.3 | 100.8 | 130.2 |  |

## TECHNICAL DATA SHEET



BRISTAN