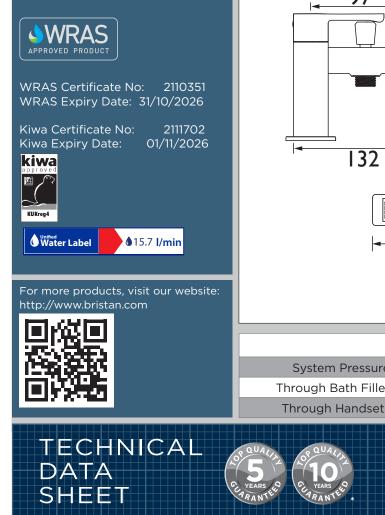

#### Product Certifications:

| Specification                     |                                                        |  |  |  |
|-----------------------------------|--------------------------------------------------------|--|--|--|
| Product Type:                     | Bathroom Taps                                          |  |  |  |
| Main Construction Material:       | Brass                                                  |  |  |  |
| Mount Type:                       | Deck                                                   |  |  |  |
| Handle Type:                      | Lever                                                  |  |  |  |
| Connection Inlet:                 | 3/4" BSP                                               |  |  |  |
| Connection Outlet:                | M28 Flow Straightener                                  |  |  |  |
| Number of Tap Holes:              | 2                                                      |  |  |  |
| Valve/Cartridge Type:             | 3/4 Ceramic Disc Valve 1/4 Turn                        |  |  |  |
| Plumbing System Requirements:     | Suitable for all plumbing systems,<br>ideally balanced |  |  |  |
| Minimum Dynamic Pressure (bar):   | 0.2 bar                                                |  |  |  |
| Maximum Dynamic Pressure (bar):   | 5.0 bar                                                |  |  |  |
| Maximum Hot Water Temperature °C: | 65°C                                                   |  |  |  |
| Maximum Static Pressure (bar):    | 10 bar                                                 |  |  |  |
| Flow Type:                        | Single                                                 |  |  |  |
| Isolation Included:               | No                                                     |  |  |  |

### Dimensions (measurements in mm)

|                            | Flow Rates (I/min)                                                                                                                                                                                                                                                                                                                                                                                                                         |      |      |      |      |      |       |  |
|----------------------------|--------------------------------------------------------------------------------------------------------------------------------------------------------------------------------------------------------------------------------------------------------------------------------------------------------------------------------------------------------------------------------------------------------------------------------------------|------|------|------|------|------|-------|--|
| <b>住教教授</b>                | System Pressure (bar)                                                                                                                                                                                                                                                                                                                                                                                                                      | 0.2  | 0.5  | 1    | 2    | 3    | 5     |  |
|                            | Through Bath Filler (mixed)                                                                                                                                                                                                                                                                                                                                                                                                                | 22.2 | 35.1 | 49.6 | 70.1 | 85.9 | 110.9 |  |
|                            | Through Handset (mixed)                                                                                                                                                                                                                                                                                                                                                                                                                    | 4.1  | 6.4  | 9.1  | 12.8 | 15.7 | 20.3  |  |
| TECHNICAL<br>DATA<br>SHEET | or QUALIA<br>Search or QUALIA<br>YEARS to OR YEARS TO OR YEARS TO OR YEARS |      | B    | RIS  | ST/  | AN   | D9    |  |