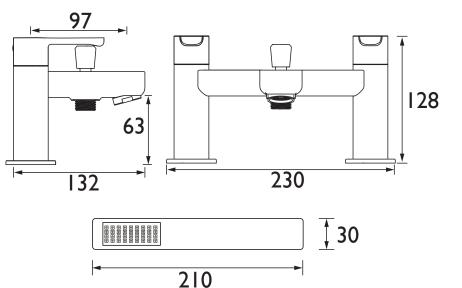

#### Product Certifications:

| Specification                     |                                                        |  |  |  |
|-----------------------------------|--------------------------------------------------------|--|--|--|
| Product Type:                     | Bathroom Taps                                          |  |  |  |
| Main Construction Material:       | Brass                                                  |  |  |  |
| Mount Type:                       | Deck                                                   |  |  |  |
| Handle Type:                      | Lever                                                  |  |  |  |
| Connection Inlet:                 | 3/4" BSP                                               |  |  |  |
| Connection Outlet:                | M28 Flow Straightener                                  |  |  |  |
| Number of Tap Holes:              | 2                                                      |  |  |  |
| Valve/Cartridge Type:             | 3/4 Ceramic Disc Valve 1/4 Turn                        |  |  |  |
| Plumbing System Requirements:     | Suitable for all plumbing systems,<br>ideally balanced |  |  |  |
| Minimum Dynamic Pressure (bar):   | 0.2 bar                                                |  |  |  |
| Maximum Dynamic Pressure (bar):   | 5.0 bar                                                |  |  |  |
| Maximum Hot Water Temperature °C: | 65°C                                                   |  |  |  |
| Maximum Static Pressure (bar):    | 10 bar                                                 |  |  |  |
| Flow Type:                        | Single                                                 |  |  |  |
| Isolation Included:               | No                                                     |  |  |  |