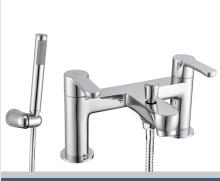

## NERO Tap Range Nero Bath Shower Mixer Chrome

#### Features:

- Long life and easy to use 1/4 turn ceramic disc valves
- Metal back nuts for added durability
- Includes 1.75m hose, rub-clean anti-limescale handset and wall bracket
- Easy to use lever handles