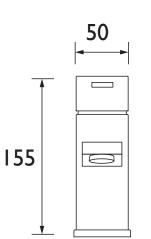

### Dimensions (measurements in mm)

| 酸酸                         | Flow Rates (l/min)                                                                                                                                                                                                                                                                                                                                                                                                                                                                                                                                                                                                                                                                                                                                                                                                                                                                                                                                                                                                                                                                                                                                                                                                                                                                                                                                                                                                                                                                                                                                                                                                                                                                                                                                                                                                                                                                                                                                                                                                                                                                                                                                                                                                                                                                                                                                                                                                                                                                                                                                                                                 |     |    |     |   |          |  |
|----------------------------|----------------------------------------------------------------------------------------------------------------------------------------------------------------------------------------------------------------------------------------------------------------------------------------------------------------------------------------------------------------------------------------------------------------------------------------------------------------------------------------------------------------------------------------------------------------------------------------------------------------------------------------------------------------------------------------------------------------------------------------------------------------------------------------------------------------------------------------------------------------------------------------------------------------------------------------------------------------------------------------------------------------------------------------------------------------------------------------------------------------------------------------------------------------------------------------------------------------------------------------------------------------------------------------------------------------------------------------------------------------------------------------------------------------------------------------------------------------------------------------------------------------------------------------------------------------------------------------------------------------------------------------------------------------------------------------------------------------------------------------------------------------------------------------------------------------------------------------------------------------------------------------------------------------------------------------------------------------------------------------------------------------------------------------------------------------------------------------------------------------------------------------------------------------------------------------------------------------------------------------------------------------------------------------------------------------------------------------------------------------------------------------------------------------------------------------------------------------------------------------------------------------------------------------------------------------------------------------------------|-----|----|-----|---|----------|--|
|                            | System Pressure (bar)                                                                                                                                                                                                                                                                                                                                                                                                                                                                                                                                                                                                                                                                                                                                                                                                                                                                                                                                                                                                                                                                                                                                                                                                                                                                                                                                                                                                                                                                                                                                                                                                                                                                                                                                                                                                                                                                                                                                                                                                                                                                                                                                                                                                                                                                                                                                                                                                                                                                                                                                                                              | 0.5 | 1  | 2   | 3 | 5        |  |
|                            | QD EBAS C (mixed)                                                                                                                                                                                                                                                                                                                                                                                                                                                                                                                                                                                                                                                                                                                                                                                                                                                                                                                                                                                                                                                                                                                                                                                                                                                                                                                                                                                                                                                                                                                                                                                                                                                                                                                                                                                                                                                                                                                                                                                                                                                                                                                                                                                                                                                                                                                                                                                                                                                                                                                                                                                  | 5   | 5  | 5   | 5 | 5        |  |
| TECHNICAL<br>DATA<br>SHEET | P QUALLA<br>S QUALLA<br>VEARS<br>HQ<br>ARANTHO<br>RANTHO<br>ARANTHO<br>ARANTHO<br>ARANTHO<br>ARANTHO<br>ARANTHO<br>ARANTHO<br>ARANTHO<br>ARANTHO<br>ARANTHO<br>ARANTHO<br>ARANTHO<br>ARANTHO<br>ARANTHO<br>ARANTHO<br>ARANTHO<br>ARANTHO<br>ARANTHO<br>ARANTHO<br>ARANTHO<br>ARANTHO<br>ARANTHO<br>ARANTHO<br>ARANTHO<br>ARANTHO<br>ARANTHO<br>ARANTHO<br>ARANTHO<br>ARANTHO<br>ARANTHO<br>ARANTHO<br>ARANTHO<br>ARANTHO<br>ARANTHO<br>ARANTHO<br>ARANTHO<br>ARANTHO<br>ARANTHO<br>ARANTHO<br>ARANTHO<br>ARANTHO<br>ARANTHO<br>ARANTHO<br>ARANTHO<br>ARANTHO<br>ARANTHO<br>ARANTHO<br>ARANTHO<br>ARANTHO<br>ARANTHO<br>ARANTHO<br>ARANTHO<br>ARANTHO<br>ARANTHO<br>ARANTHO<br>ARANTHO<br>ARANTHO<br>ARANTHO<br>ARANTHO<br>ARANTHO<br>ARANTHO<br>ARANTHO<br>ARANTHO<br>ARANTHO<br>ARANTHO<br>ARANTHO<br>ARANTHO<br>ARANTHO<br>ARANTHO<br>ARANTHO<br>ARANTHO<br>ARANTHO<br>ARANTHO<br>ARANTHO<br>ARANTHO<br>ARANTHO<br>ARANTHO<br>ARANTHO<br>ARANTHO<br>ARANTHO<br>ARANTHO<br>ARANTHO<br>ARANTHO<br>ARANTHO<br>ARANTHO<br>ARANTHO<br>ARANTHO<br>ARANTHO<br>ARANTHO<br>ARANTHO<br>ARANTHO<br>ARANTHO<br>ARANTHO<br>ARANTHO<br>ARANTHO<br>ARANTHO<br>ARANTHO<br>ARANTHO<br>ARANTHO<br>ARANTHO<br>ARANTHO<br>ARANTHO<br>ARANTHO<br>ARANTHO<br>ARANTHO<br>ARANTHO<br>ARANTHO<br>ARANTHO<br>ARANTHO<br>ARANTHO<br>ARANTHO<br>ARANTHO<br>ARANTHO<br>ARANTHO<br>ARANTHO<br>ARANTHO<br>ARANTHO<br>ARANTHO<br>ARANTHO<br>ARANTHO<br>ARANTHO<br>ARANTHO<br>ARANTHO<br>ARANTHO<br>ARANTHO<br>ARANTHO<br>ARANTHO<br>ARANTHO<br>ARANTHO<br>ARANTHO<br>ARANTHO<br>ARANTHO<br>ARANTHO<br>ARANTHO<br>ARANTHO<br>ARANTHO<br>ARANTHO<br>ARANTHO<br>ARANTHO<br>ARANTHO<br>ARANTHO<br>ARANTHO<br>ARANTHO<br>ARANTHO<br>ARANTHO<br>ARANTHO<br>ARANTHO<br>ARANTHO<br>ARANTHO<br>ARANTHO<br>ARANTHO<br>ARANTHO<br>ARANTHO<br>ARANTHO<br>ARANTHO<br>ARANTHO<br>ARANTHO<br>ARANTHO<br>ARANTHO<br>ARANTHO<br>ARANTHO<br>ARANTHO<br>ARANTHO<br>ARANTHO<br>ARANTHO<br>ARANTHO<br>ARANTHO<br>ARANTHO<br>ARANTHO<br>ARANTHO<br>ARANTHO<br>ARANTHO<br>ARANTHO<br>ARANTHO<br>ARANTHO<br>ARANTHO<br>ARANTHO<br>ARANTHO<br>ARANTHO<br>ARANTHO<br>ARANTHO<br>ARANTHO<br>ARANTHO<br>ARANTHO<br>ARANTHO<br>ARANTHO<br>ARANTHO<br>ARANTHO<br>ARANTHO<br>ARANTHO<br>ARANTHO<br>ARANTHO<br>ARANTHO<br>ARANTHO<br>ARANTHO<br>ARANTHO<br>ARANTHO<br>ARANTHO<br>ARANTHO<br>ARANTHO<br>ARANTHO<br>ARANTHO<br>ARANTHO<br>ARANTHO<br>ARANTHO<br>ARANTHO<br>ARANTHO<br>ARANTHO<br>ARANTHO<br>ARANTHO<br>ARANTHO<br>ARANTHO<br>ARANTHO<br>ARANTHO<br>ARANTHO<br>ARANTHO<br>ARANTHO<br>ARANTHO<br>ARANTHO<br>ARANTHO<br>ARANTHO<br>ARANTHO<br>ARANTHO |     | BR | IS7 |   | J<br>D15 |  |