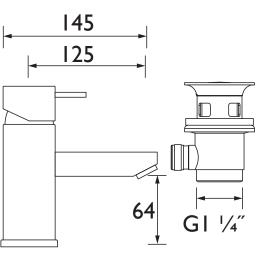

#### Product Certifications:

| Specification                     |                                   |  |  |  |
|-----------------------------------|-----------------------------------|--|--|--|
| Product Type:                     | Bathroom Taps                     |  |  |  |
| Main Construction Material:       | Brass                             |  |  |  |
| Mount Type:                       | Deck Mounted                      |  |  |  |
| Handle Type:                      | Lever Handle                      |  |  |  |
| Connection Inlet:                 | 1/2" Female Flexible Tails        |  |  |  |
| Connection Outlet:                | M24 5lpm Flow Limited Aerator     |  |  |  |
| Number of Tap Holes:              | 1                                 |  |  |  |
| Valve/Cartridge Type:             | 35mm Ceramic Cartridge            |  |  |  |
| Plumbing System Requirements:     | Suitable for all plumbing systems |  |  |  |
| Minimum Dynamic Pressure (bar):   | 0.5 bar                           |  |  |  |
| Maximum Dynamic Pressure (bar):   | 5.0 bar                           |  |  |  |
| Maximum Hot Water Temperature °C: | 65°C                              |  |  |  |
| Maximum Static Pressure (bar):    | 10 bar                            |  |  |  |
| Flow Type:                        | Single Flow                       |  |  |  |
| Isolation Included:               | No                                |  |  |  |
|                                   |                                   |  |  |  |

### Dimensions (measurements in mm)

| 酸酸                         | Flow Rates (l/min)                                                                                                                                                                                                                                                                                                                                                                                                                                                                                                                                                                                                                                                                                                                                                                                                                                                                                                                                                                                                                                                                                                                                                                                                                                                                                                                                                                                                                                                                                                                                                                                                                                                                                                                                                                                                                                                                                                                                                                                                                                                                                                                                                                                                                                                                                                                                                                                                                                                                                                                                                                                 |     |    |     |   |          |  |
|----------------------------|----------------------------------------------------------------------------------------------------------------------------------------------------------------------------------------------------------------------------------------------------------------------------------------------------------------------------------------------------------------------------------------------------------------------------------------------------------------------------------------------------------------------------------------------------------------------------------------------------------------------------------------------------------------------------------------------------------------------------------------------------------------------------------------------------------------------------------------------------------------------------------------------------------------------------------------------------------------------------------------------------------------------------------------------------------------------------------------------------------------------------------------------------------------------------------------------------------------------------------------------------------------------------------------------------------------------------------------------------------------------------------------------------------------------------------------------------------------------------------------------------------------------------------------------------------------------------------------------------------------------------------------------------------------------------------------------------------------------------------------------------------------------------------------------------------------------------------------------------------------------------------------------------------------------------------------------------------------------------------------------------------------------------------------------------------------------------------------------------------------------------------------------------------------------------------------------------------------------------------------------------------------------------------------------------------------------------------------------------------------------------------------------------------------------------------------------------------------------------------------------------------------------------------------------------------------------------------------------------|-----|----|-----|---|----------|--|
|                            | System Pressure (bar)                                                                                                                                                                                                                                                                                                                                                                                                                                                                                                                                                                                                                                                                                                                                                                                                                                                                                                                                                                                                                                                                                                                                                                                                                                                                                                                                                                                                                                                                                                                                                                                                                                                                                                                                                                                                                                                                                                                                                                                                                                                                                                                                                                                                                                                                                                                                                                                                                                                                                                                                                                              | 0.5 | 1  | 2   | 3 | 5        |  |
|                            | QD EBAS C (mixed)                                                                                                                                                                                                                                                                                                                                                                                                                                                                                                                                                                                                                                                                                                                                                                                                                                                                                                                                                                                                                                                                                                                                                                                                                                                                                                                                                                                                                                                                                                                                                                                                                                                                                                                                                                                                                                                                                                                                                                                                                                                                                                                                                                                                                                                                                                                                                                                                                                                                                                                                                                                  | 5   | 5  | 5   | 5 | 5        |  |
| TECHNICAL<br>DATA<br>SHEET | P QUALLA<br>S QUALLA<br>VEARS<br>HQ<br>ARANTHO<br>RANTHO<br>ARANTHO<br>ARANTHO<br>ARANTHO<br>ARANTHO<br>ARANTHO<br>ARANTHO<br>ARANTHO<br>ARANTHO<br>ARANTHO<br>ARANTHO<br>ARANTHO<br>ARANTHO<br>ARANTHO<br>ARANTHO<br>ARANTHO<br>ARANTHO<br>ARANTHO<br>ARANTHO<br>ARANTHO<br>ARANTHO<br>ARANTHO<br>ARANTHO<br>ARANTHO<br>ARANTHO<br>ARANTHO<br>ARANTHO<br>ARANTHO<br>ARANTHO<br>ARANTHO<br>ARANTHO<br>ARANTHO<br>ARANTHO<br>ARANTHO<br>ARANTHO<br>ARANTHO<br>ARANTHO<br>ARANTHO<br>ARANTHO<br>ARANTHO<br>ARANTHO<br>ARANTHO<br>ARANTHO<br>ARANTHO<br>ARANTHO<br>ARANTHO<br>ARANTHO<br>ARANTHO<br>ARANTHO<br>ARANTHO<br>ARANTHO<br>ARANTHO<br>ARANTHO<br>ARANTHO<br>ARANTHO<br>ARANTHO<br>ARANTHO<br>ARANTHO<br>ARANTHO<br>ARANTHO<br>ARANTHO<br>ARANTHO<br>ARANTHO<br>ARANTHO<br>ARANTHO<br>ARANTHO<br>ARANTHO<br>ARANTHO<br>ARANTHO<br>ARANTHO<br>ARANTHO<br>ARANTHO<br>ARANTHO<br>ARANTHO<br>ARANTHO<br>ARANTHO<br>ARANTHO<br>ARANTHO<br>ARANTHO<br>ARANTHO<br>ARANTHO<br>ARANTHO<br>ARANTHO<br>ARANTHO<br>ARANTHO<br>ARANTHO<br>ARANTHO<br>ARANTHO<br>ARANTHO<br>ARANTHO<br>ARANTHO<br>ARANTHO<br>ARANTHO<br>ARANTHO<br>ARANTHO<br>ARANTHO<br>ARANTHO<br>ARANTHO<br>ARANTHO<br>ARANTHO<br>ARANTHO<br>ARANTHO<br>ARANTHO<br>ARANTHO<br>ARANTHO<br>ARANTHO<br>ARANTHO<br>ARANTHO<br>ARANTHO<br>ARANTHO<br>ARANTHO<br>ARANTHO<br>ARANTHO<br>ARANTHO<br>ARANTHO<br>ARANTHO<br>ARANTHO<br>ARANTHO<br>ARANTHO<br>ARANTHO<br>ARANTHO<br>ARANTHO<br>ARANTHO<br>ARANTHO<br>ARANTHO<br>ARANTHO<br>ARANTHO<br>ARANTHO<br>ARANTHO<br>ARANTHO<br>ARANTHO<br>ARANTHO<br>ARANTHO<br>ARANTHO<br>ARANTHO<br>ARANTHO<br>ARANTHO<br>ARANTHO<br>ARANTHO<br>ARANTHO<br>ARANTHO<br>ARANTHO<br>ARANTHO<br>ARANTHO<br>ARANTHO<br>ARANTHO<br>ARANTHO<br>ARANTHO<br>ARANTHO<br>ARANTHO<br>ARANTHO<br>ARANTHO<br>ARANTHO<br>ARANTHO<br>ARANTHO<br>ARANTHO<br>ARANTHO<br>ARANTHO<br>ARANTHO<br>ARANTHO<br>ARANTHO<br>ARANTHO<br>ARANTHO<br>ARANTHO<br>ARANTHO<br>ARANTHO<br>ARANTHO<br>ARANTHO<br>ARANTHO<br>ARANTHO<br>ARANTHO<br>ARANTHO<br>ARANTHO<br>ARANTHO<br>ARANTHO<br>ARANTHO<br>ARANTHO<br>ARANTHO<br>ARANTHO<br>ARANTHO<br>ARANTHO<br>ARANTHO<br>ARANTHO<br>ARANTHO<br>ARANTHO<br>ARANTHO<br>ARANTHO<br>ARANTHO<br>ARANTHO<br>ARANTHO<br>ARANTHO<br>ARANTHO<br>ARANTHO<br>ARANTHO<br>ARANTHO<br>ARANTHO<br>ARANTHO<br>ARANTHO<br>ARANTHO<br>ARANTHO<br>ARANTHO<br>ARANTHO<br>ARANTHO<br>ARANTHO<br>ARANTHO<br>ARANTHO<br>ARANTHO<br>ARANTHO<br>ARANTHO<br>ARANTHO<br>ARANTHO<br>ARANTHO<br>ARANTHO<br>ARANTHO<br>ARANTHO<br>ARANTHO<br>ARANTHO<br>ARANTHO<br>ARANTHO<br>ARANTHO<br>ARANTHO<br>ARANTHO<br>ARANTHO |     | BR | IS7 |   | J<br>D15 |  |