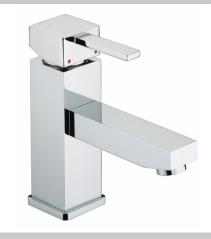

## QUADRATO Tap Range Quadrato Eco Basin Mixer with Pop-up Waste Chrome

#### Features:

- Long life ceramic cartridge for added durability and ease of use
- Metal fixing nut for added durability
- Flexible tails included
- Supplied with 5 litre per minute flow limiting aerator to reduce water consumption and increase water efficiency
- Pop-up waste included
- Minimum working pressure of 0.5 bar