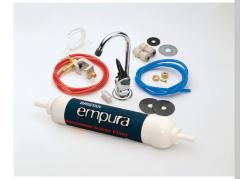

## Accessories Empura 6 Water Filter Chrome

| Specification                |                                        |
|------------------------------|----------------------------------------|
| Finish:                      | Chrome                                 |
| Connection Inlet:            | 15mm Saddle Valve                      |
| Connection Outlet:           | N/A                                    |
| Contemporary or Traditional: | Contemporary                           |
| Water Pressure:              | Min. 2.0 Bar - Max. 6.0 Bar            |
| Filter Type:                 | Granular Activated Carbon (GAC) Filter |

## Features:

- Please note that the E FILT10
   C spout shape differs slightly from E FILT6 C shown
- Economic to run-less than 1p a
- Convinient to use
- Removes all bad tastes and smells
- Filters sediment, dirt and water