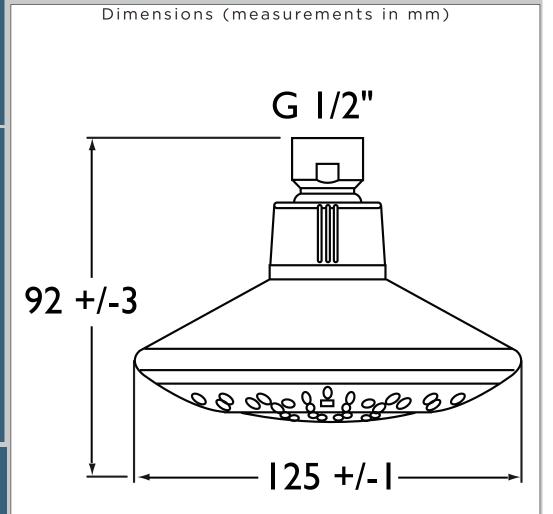

## Accessories Contemporary Showerhead

| Specification                |              |
|------------------------------|--------------|
| Main Construction Material:  | Brass        |
| Connection Inlet:            | G 1/2"       |
| Connection Outlet:           | N/A          |
| Contemporary or Traditional: | Contemporary |
| Finish Colour:               | Chrome       |
| Isolation Included:          | No           |
| Left or Right Handed:        | Both         |
| Rub Clean Handset:           | Yes          |