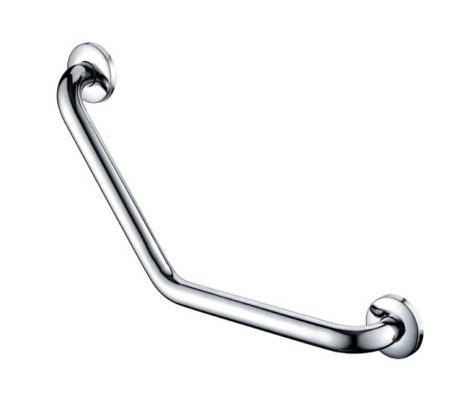

## COMP GRABO3 C

## Accessories Grab Bar 437mm Chrome

Dimensions (measurements in mm)

> Height: 247 Width: 437 Depth: 70

| Specification                |              |
|------------------------------|--------------|
| Main Construction Material:  | Steel        |
| Connection Inlet:            | N/A          |
| Connection Outlet:           | N/A          |
| Contemporary or Traditional: | Contemporary |
| Finish Colour:               | Chrome       |
| Isolation Included:          | N/A          |
| Left or Right Handed:        | Both         |
| Rub Clean Handset:           | N/A          |
| Maximum Support Weight:      | 10 kg        |