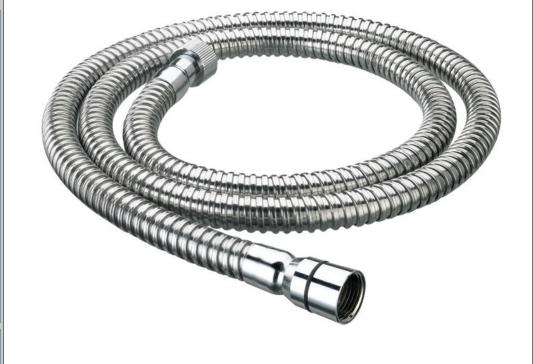

## Accessories 1.75m Cone to Nut Large **Bore Shower Hose Chrome**

| Specification                            |                      |
|------------------------------------------|----------------------|
| Main Construction Material:              | Stainless Steel; PVC |
| Connection Inlet:                        | G 1/2"               |
| Connection Outlet:                       | G 1/2"               |
| Hose Length: (mm)                        | 1750                 |
| Maximum Hot Water Supply Temperature °C: | 60                   |
| Easy Clean Hose:                         | No                   |
| Finish:                                  | Chrome               |

## Features:

- Hose length 1.75m
- Large bore 11mm
- Rubber sealing washers
- Plastic construction
- Cone to Nut