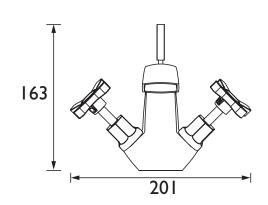

#### Dimensions (measurements in mm)

| Flow Rates (I/min)    |      |      |      |      |      |      |  |  |
|-----------------------|------|------|------|------|------|------|--|--|
| System Pressure (bar) | 0.2  | 0.5  | 1    | 2    | 3    | 5    |  |  |
| D2 BAS C CD (mixed)   | 12.8 | 20.2 | 28.6 | 40.4 | 49.5 | 63.9 |  |  |