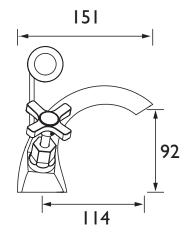

#### Dimensions (measurements in mm)

| Flow Rates (I/min)    |      |      |      |      |      |      |  |  |
|-----------------------|------|------|------|------|------|------|--|--|
| System Pressure (bar) | 0.2  | 0.5  | 1    | 2    | 3    | 5    |  |  |
| D2 BAS C CD (mixed)   | 12.8 | 20.2 | 28.6 | 40.4 | 49.5 | 63.9 |  |  |