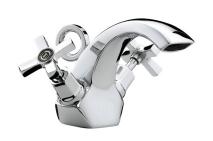

# ART DECO Tap Range Art Deco 2 Basin Mixer Chrome With CD Valves

| Specification                     |                                   |  |  |  |
|-----------------------------------|-----------------------------------|--|--|--|
| Product Type:                     | Bathroom Taps                     |  |  |  |
| Main Construction Material:       | Brass                             |  |  |  |
| Mount Type:                       | Deck                              |  |  |  |
| Handle Type:                      | Crosshead                         |  |  |  |
| Connection Inlet:                 | 15mm Copper Tails                 |  |  |  |
| Connection Outlet:                | N/A                               |  |  |  |
| Number of Tap Holes:              | 1                                 |  |  |  |
| Valve/Cartridge Type:             | 1/2" Ceramic Disc Valves          |  |  |  |
| Plumbing System Requirements:     | Suitable for all plumbing systems |  |  |  |
| Minimum Dynamic Pressure (bar):   | 0.2 bar                           |  |  |  |
| Maximum Dynamic Pressure (bar):   | 5.0 bar                           |  |  |  |
| Maximum Hot Water Temperature °C: | 65°C                              |  |  |  |
| Maximum Static Pressure (bar):    | 10 bar                            |  |  |  |
| Flow Type:                        | Single                            |  |  |  |
| Isolation Included:               | No                                |  |  |  |

## Features:

- Uniquely designed Timeless detailing for traditional bathrooms.
- Hand-finished handles using precision watchmaker techniques.
- Long life and easy to use 1/4 turn ceramic disc valves