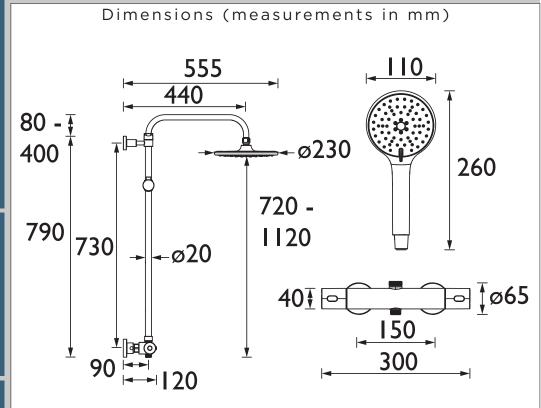

|  |  |  |
| Plumbing System:                    | Suitable for high pressure systems |  |  |  |
| Minimum Dynamic Pressure: (Bar)     | 1.0                                |  |  |  |
| Maximum Dynamic Pressure: (Bar)     | 5.0                                |  |  |  |
| Maximum Static Pressure: (Bar)      | 10                                 |  |  |  |
| Maximum Hot Water Temperature: (°C) | 65                                 |  |  |  |
| Pre-set Outlet Temperature: (°C)    | 38                                 |  |  |  |
| Isolation Included:                 | Yes                                |  |  |  |
| Check Valve Supplied:               | Yes                                |  |  |  |
| Shower Kit:                         | Adjustable Rigid Riser Shower Kit  |  |  |  |



| Flow Rates (I/min)         |     |     |      |      |      |  |
|----------------------------|-----|-----|------|------|------|--|
| System Pressure (bar)      | 1   | 2   | 3    | 4    | 5    |  |
| Through Handset (mixed)    | 5.5 | 7.8 | 9.6  | 10.8 | 12.4 |  |
| Through Fixed Head (Mixed) | 5.8 | 8.7 | 10.2 | 11.5 | 12.5 |  |

TECHNICAL DATA SHEET



BRISTAN