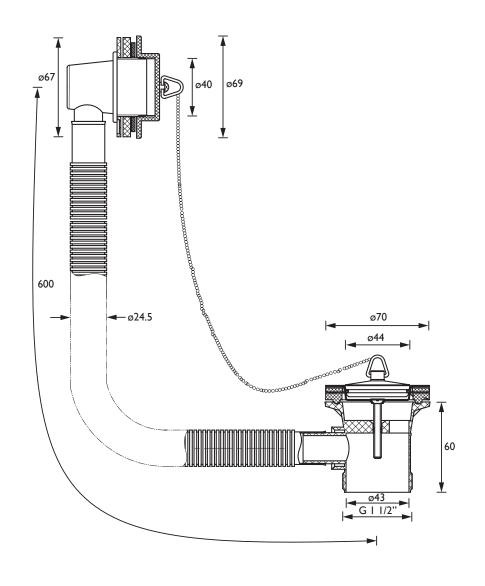

|
| What's in the Box?:                  | 1 x Waste Body, 1 x Waste Plate, 2 x Rubber<br>Washers, 1 x Overflow Elbow, 1 x Black Plastic<br>Overflow Ring, 1 x Black Rubber Washer, 1 x White<br>Foam Washer, 1 x ABS Overflow Plate, 1 x Ball Link<br>Chain, 1 x ABS Plug, 1 x Overflow Tube, 1 x Fitting<br>Instructions |

Dimensions (measurements in mm)

#### Features:

- Slotted Waste. Suitable for baths with a built in overflow
- Complete with fittings, chain, plug & stay

#### **Product Certifications:**

#### Variant SKUs:

W BATH02 G

For more products, visit our website: http://www.bristan.com





# TECHNICAL





Bristan, Birch Coppice Business Park, Dordon, Tamworth, B78 ISG. Web Site: www.bristan.com Telephone: 0330 026 6273. Email: enquire@bristan.com.