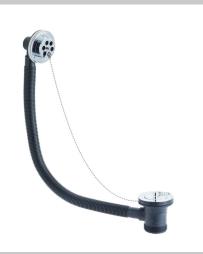

### Wastes Bath Waste with ABS Plug Slotted Chrome

| Specification                        |                                                                                                                                                                                                                                                                                 |
|--------------------------------------|---------------------------------------------------------------------------------------------------------------------------------------------------------------------------------------------------------------------------------------------------------------------------------|
| Contemporary or Traditional:         | Contemporary                                                                                                                                                                                                                                                                    |
| Main Construction Material:          | ABS; Stainless Steel                                                                                                                                                                                                                                                            |
| Connection Inlet:                    | G1 1/2"                                                                                                                                                                                                                                                                         |
| Waste Flow Rate (litres per minute): | 55.7                                                                                                                                                                                                                                                                            |
| What's in the Box?:                  | 1 x Waste Body, 1 x Waste Plate, 2 x Rubber<br>Washers, 1 x Overflow Elbow, 1 x Black Plastic<br>Overflow Ring, 1 x Black Rubber Washer, 1 x White<br>Foam Washer, 1 x ABS Overflow Plate, 1 x Ball Link<br>Chain, 1 x ABS Plug, 1 x Overflow Tube, 1 x Fitting<br>Instructions |

#### Features:

- Slotted Waste. Suitable for baths with a built in overflow
- Complete with fittings, chain, plug & stay