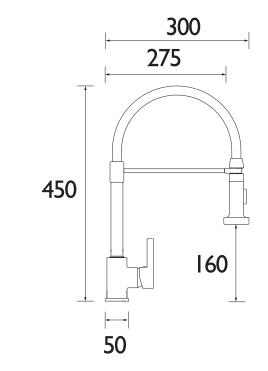

Specification

Dimensions (measurements in mm)

| Flow Rates (I/min)    |   |     |     |      |      |  |
|-----------------------|---|-----|-----|------|------|--|
| System Pressure (bar) | 1 | 2   | 3   | 4    | 5    |  |
| LQR PROSNK C (mixed)  | 5 | 7.1 | 9.1 | 12.3 | 13.4 |  |
|                       |   |     |     |      |      |  |