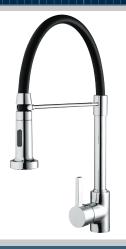

# LIQUORICE Tap Range Liquorice Monobloc Sink Mixer

Liquorice Monobloc Sink Mixer with Pull Down Spray Chrome

#### Features:

- Long life ceramic cartridge for added durability and ease of use
- Metal fixing nut for added durability
- Minimum working pressure of 1.0 bar
- Product supplied with two check valves
- · Flexible tails included