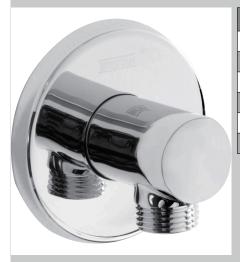

## Accessories Contemporary Round Shower Wall Outlet Chrome

| Specification                |                   |
|------------------------------|-------------------|
| Main Construction Material:  | Brass, Zinc Alloy |
| Connection Inlet:            | 15mm Compression  |
| Connection Outlet:           | G 1/2"            |
| Contemporary or Traditional: | Contemporary      |
| Finish Colour:               | Chrome            |
| Isolation Included:          | No                |

## Features:

- Unique outlet designed with Bristan's Wall Mount technology
- Chrome plated to BS EN 248:2002
- Used to connect a hose to a concealed shower valve
- Creates a contemporary, clean look in your bathroom
- Shower wall outlet