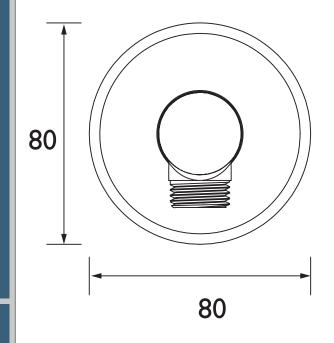

Dimensions (measurements in mm)

For more products, visit our website: <a href="http://www.bristan.com">http://www.bristan.com</a>

BRISTAN