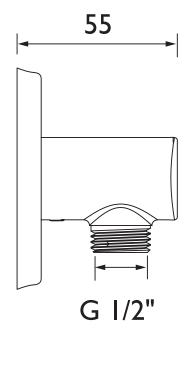

Dimensions (measurements in mm)

For more products, visit our website: <a href="http://www.bristan.com">http://www.bristan.com</a>

BRISTAN