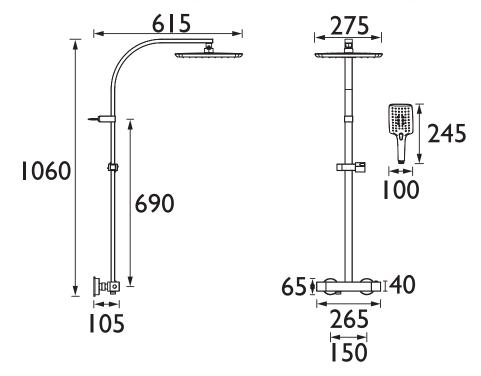

## Dimensions (measurements in mm)

| Flow Rates (I/min)         |     |     |      |      |      |  |  |  |  |
|----------------------------|-----|-----|------|------|------|--|--|--|--|
| System Pressure (bar)      | 0.5 | 1   | 2    | 3    | 5    |  |  |  |  |
| Through Handset (mixed)    | 3.3 | 5   | 7.1  | 8.8  | 11.6 |  |  |  |  |
| Through Fixed Head (mixed) | 5   | 7.4 | 10.9 | 13.4 | 17.3 |  |  |  |  |