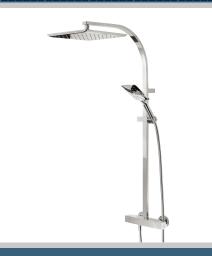

## **VERTICO Shower Range**

Vertico Thermostatic Exposed Bar Valve with Rigid Riser and Integral Diverter to Handset

| _  |   |   | 1  |   |   |   |   |   |
|----|---|---|----|---|---|---|---|---|
| ь. | Δ | 2 | TI |   | r | Δ | c | н |
| F  | ᆫ | а | u  | ч |   | ᆫ | 3 | н |

## **Product Certifications:**

WRAS Certificate No.: 2203903 WRAS Expiry Date: 31/03/2027

For more products, visit our website: <a href="http://www.bristan.com">http://www.bristan.com</a>

| Specification                            |                                                     |  |  |  |  |  |  |
|------------------------------------------|-----------------------------------------------------|--|--|--|--|--|--|
| Style:                                   | Contemporary                                        |  |  |  |  |  |  |
|                                          |                                                     |  |  |  |  |  |  |
| Finish/Colour:                           | Chrome                                              |  |  |  |  |  |  |
| Main Construction Material:              | Brass                                               |  |  |  |  |  |  |
| No of Controls:                          | 2                                                   |  |  |  |  |  |  |
| Shower Type:                             | Bar Shower                                          |  |  |  |  |  |  |
| Shower Head Type:                        | Rigid Riser with Diverter                           |  |  |  |  |  |  |
| Valve/Cartridge Type:                    | 30mm Single Lever Cartridge                         |  |  |  |  |  |  |
| Maximum Hot Water Supply Temperature °C: | 80                                                  |  |  |  |  |  |  |
| Maximum Static Pressure: (bar)           | 10                                                  |  |  |  |  |  |  |
| Plumbing System Suitability:             | Suitable for all plumbing systems, ideally balanced |  |  |  |  |  |  |
| Working Pressure Range:                  | Min. 0.5 Bar - Max. 5.0 Bar                         |  |  |  |  |  |  |
| Connection Inlet:                        | 15mm Compression                                    |  |  |  |  |  |  |
| Connection Outlet:                       | G1/2" & Riser Outlet                                |  |  |  |  |  |  |
| Isolation Valve Included:                | Yes                                                 |  |  |  |  |  |  |
| Check Valve Included:                    | Yes                                                 |  |  |  |  |  |  |
|                                          |                                                     |  |  |  |  |  |  |