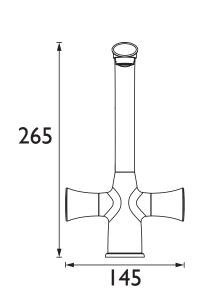

#### Dimensions (measurements in mm)

| Flow Rates (I/min)    |      |      |    |    |    |  |  |
|-----------------------|------|------|----|----|----|--|--|
| System Pressure (bar) | 0.5  | 1    | 2  | 3  | 5  |  |  |
| KU SNK C (mixed)      | 12.4 | 18.3 | 26 | 32 | 41 |  |  |