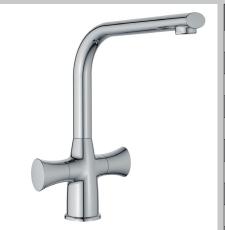

# KURVE Tap Range Kurve Monobloc Sink Mixer Chrome

#### Features:

- A hard-wearing, flawless chrome finish that lasts for years
- Easy to use 1/4 turn ceramic disc valves
- All in one box Includes flexible tails and fixing kit so nothing to buy separately
- Suitable for high and low pressure water systems
- 5 year guarantee