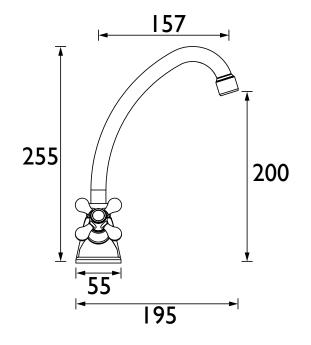

Dimensions (measurements in mm)

| Flow Rates (I/min)    |       |      |      |      |      |  |  |
|-----------------------|-------|------|------|------|------|--|--|
| System Pressure (bar) | 0.5   | 1    | 2    | 3    | 5    |  |  |
| MA SNK C (mixed)      | 16.70 | 23.6 | 33.3 | 40.8 | 52.7 |  |  |