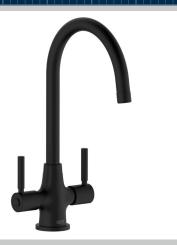

# MONZA Tap Range Monza Easyfit Mono Sink Mixer Black

#### Features:

- A black finish that will make a statement in any kitchen
- Long life and easy to use 1/4 turn ceramic disc valves
- Metal fixing nut for added durability
- Easyfit base included
- Flexible tails included