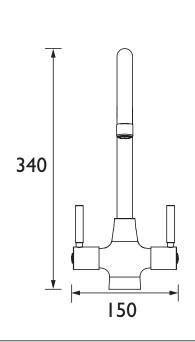

#### Dimensions (measurements in mm)

| Flow Rates (I/min)    |      |      |      |      |      |      |  |  |
|-----------------------|------|------|------|------|------|------|--|--|
| System Pressure (bar) | 0.3  | 0.5  | 1    | 2    | 3    | 5    |  |  |
| MZ SNK EF BLK (mixed) | 11.9 | 15.4 | 21.7 | 30.7 | 37.6 | 48.5 |  |  |