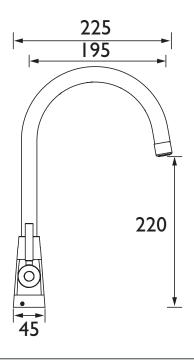

#### Dimensions (measurements in mm)

| Flow Rates (I/min)    |      |      |      |      |      |      |  |  |
|-----------------------|------|------|------|------|------|------|--|--|
| System Pressure (bar) | 0.3  | 0.5  | 1    | 2    | 3    | 5    |  |  |
| MZ SNK EF BLK (mixed) | 11.9 | 15.4 | 21.7 | 30.7 | 37.6 | 48.5 |  |  |