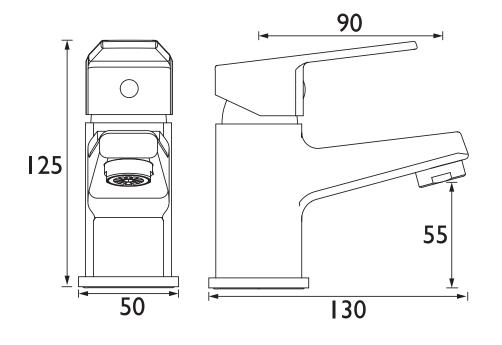

#### Dimensions (measurements in mm)

| Flow Rates (I/min)    |     |      |      |      |      |      |  |
|-----------------------|-----|------|------|------|------|------|--|
| System Pressure (bar) | 0.2 | 0.5  | 1    | 2    | 3    | 5    |  |
| NVA BAS C (mixed)     | 6.4 | 10.7 | 15.4 | 22.1 | 27.3 | 35.4 |  |