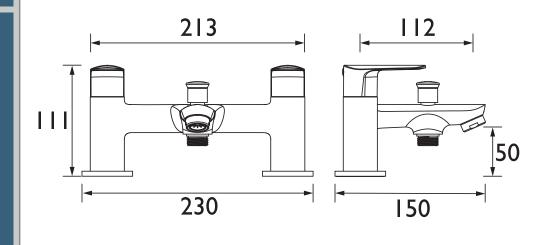

Dimensions (measurements in mm)

| Flow Rates (I/min)    |     |      |      |      |      |    |  |  |
|-----------------------|-----|------|------|------|------|----|--|--|
| System Pressure (bar) | 0.2 | 0.5  | 1    | 2    | 3    | 5  |  |  |
| OPS BSM C (mixed)     | 15  | 24.4 | 35.6 | 50   | 62   | 79 |  |  |
| OPS BSM C (Handset)   | 4.2 | 6.7  | 9.9  | 11.7 | 14.4 | 18 |  |  |