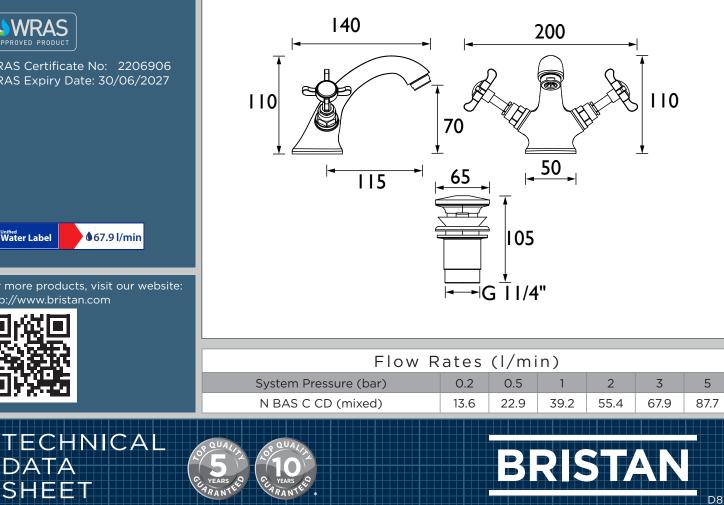

# N BAS C CD

| Specification                     |                                    |
|-----------------------------------|------------------------------------|
| Product Type:                     | Bathroom Taps                      |
| Main Construction Material:       | Brass                              |
| Mount Type:                       | Deck                               |
| Handle Type:                      | Crosshead                          |
| Connection Inlet:                 | 15mm Compression                   |
| Connection Outlet:                | M24 Flow Straightener              |
| Number of Tap Holes:              | 1                                  |
| Valve/Cartridge Type:             | 1/2" Ceramic Disc Valve - 1/4 turn |
| Plumbing System Requirements:     | Suitable for all plumbing systems  |
| Minimum Dynamic Pressure (bar):   | 0.2 bar                            |
| Maximum Dynamic Pressure (bar):   | 5 bar                              |
| Maximum Hot Water Temperature °C: | 65°C                               |
| Maximum Static Pressure (bar):    | 10 bar                             |
| Flow Type:                        | Single                             |
| Isolation Included:               | No                                 |

#### Dimensions (measurements in mm)

Bristan, Birch Coppice Business Park, Dordon, Tamworth, B78 1SG. Web Site: www.bristan.com Telephone: 0330 026 6273. Email: enquire@bristan.com.

\* - 10 year guarantee applies to products purchased on or after 01/04/2021. Non-chrome product finishes carry a 3 year guarantee on finish. See www.bristan.com/guarantees for more information. The information contained on this page was correct at date of issue. Fitting Dimensions are provided as a guide only. Some variation may occur due to manufacturing tolerances. Bristan pursues a policy of continuous improvement in design and performance of its products and so reserves the right to change specifications without prior notice.

### **Product Certifications:**

WRAS Certificate No: 2206906 WRAS Expiry Date: 30/06/2027

For more products, visit our website: http://www.bristan.com

DATA

S