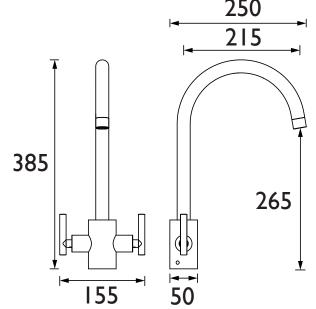

Dimensions (measurements in mm)

| 250 |  |  |
|-----|--|--|
| 215 |  |  |
| 265 |  |  |
| )   |  |  |