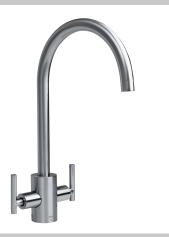

## ARTISAN Tap Range Artisan Easyfit Mono Sink Mixer Brushed Nickel

#### Features:

- Long life and easy to use 1/4 turn ceramic disc valves
- Metal fixing nut for added durability
- Easyfit base included
- Flexible tails included

| Specification                     |                                   |  |  |  |
|-----------------------------------|-----------------------------------|--|--|--|
| Product Type:                     | Kitchen Taps                      |  |  |  |
| Main Construction Material:       | Brass                             |  |  |  |
| Mount Type:                       | Deck Mounted                      |  |  |  |
| Handle Type:                      | Lever Handles                     |  |  |  |
| Connection Inlet:                 | 1/2" BSP Flexible Tails           |  |  |  |
| Connection Outlet:                | M24 Aerator                       |  |  |  |
| Number of Tap Holes:              | 1                                 |  |  |  |
| Valve/Cartridge Type:             | 1/2" Ceramic Disc Valve           |  |  |  |
| Plumbing System Requirements:     | Suitable for all plumbing systems |  |  |  |
| Minimum Dynamic Pressure (bar):   | 0.3 bar                           |  |  |  |
| Maximum Dynamic Pressure (bar):   | 5.0 bar                           |  |  |  |
| Maximum Hot Water Temperature °C: | 65°C                              |  |  |  |
| Maximum Static Pressure (bar):    | 10 bar                            |  |  |  |
| Flow Type:                        | Single Flow                       |  |  |  |
| Isolation Included:               | Yes                               |  |  |  |