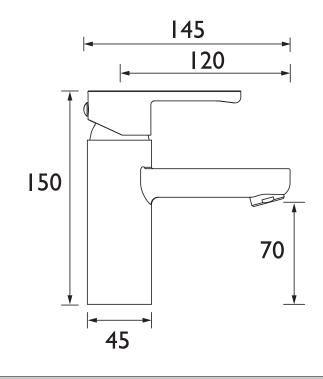

Dimensions (measurements in mm)

| Flow Rates (I/min)    |     |     |      |      |      |      |  |  |  |  |
|-----------------------|-----|-----|------|------|------|------|--|--|--|--|
| System Pressure (bar) | 0.2 | 0.5 | 1    | 2    | 3    | 5    |  |  |  |  |
| NR BASNW C (mixed)    | 5.3 | 9   | 13.1 | 18.9 | 23.2 | 29.9 |  |  |  |  |