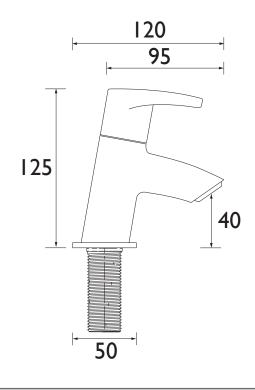

## Dimensions (measurements in mm)

| Flow Rates (I/min)    |      |      |      |      |      |       |  |  |
|-----------------------|------|------|------|------|------|-------|--|--|
| System Pressure (bar) | 0.2  | 0.5  | 1    | 2    | 3    | 5     |  |  |
| OR 3/4 C (Cold)       | 15.3 | 25.3 | 36.2 | 51.1 | 61.9 | 103.2 |  |  |
| OR 3/4 C (Hot)        | 14.5 | 24.4 | 35.4 | 50.1 | 61.3 | 79.2  |  |  |