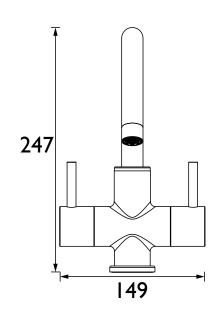

#### Dimensions (measurements in mm)

| Flow Rates (I/min)    |     |     |      |      |      |  |  |  |  |
|-----------------------|-----|-----|------|------|------|--|--|--|--|
| System Pressure (bar) | 0.5 | 1   | 2    | 3    | 5    |  |  |  |  |
| PM BAS2 C (mixed)     | 6.2 | 8.7 | 12.3 | 15.1 | 19.5 |  |  |  |  |