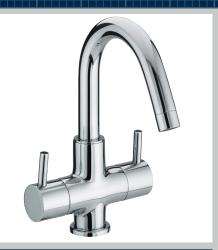

# PRISM Tap Range Prism 2 Handle Basin Mixer (no waste) Chrome

|   |               |     | res        |    |
|---|---------------|-----|------------|----|
| _ | $\sim$ $\sim$ | TII | $r \cap c$ |    |
|   | Ca            | uч  |            | ٠. |
|   |               |     |            |    |

- Long life and easy to use 1/4 turn ceramic disc valves
- Metal fixing nut for added durability
- Easy to use lever handles
- Incorporates swivel spout
- Aerator flow straightener fitted for a softer non-splash flow