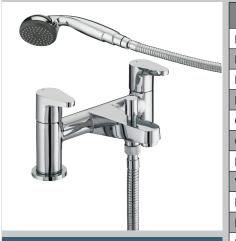

## QUEST Tap Range Quest Bath Shower Mixer Chrome

| _ |            |              |   |    |                  |          | s: |
|---|------------|--------------|---|----|------------------|----------|----|
| _ | $^{\circ}$ | $\mathbf{a}$ | т | 11 | $\boldsymbol{r}$ | $\frown$ | С. |
|   | ᆫ          | a            | u | u  |                  | C        | Э. |
|   |            |              |   |    |                  |          |    |

- Long life and easy to use 1/4 turn ceramic disc valves
- Metal back nuts for added durability
- Easy to use metal handles
- Includes 1.75m hose, rub-clean anti-limescale handset and wall bracket
- Minimum working pressure of 0.3 bar