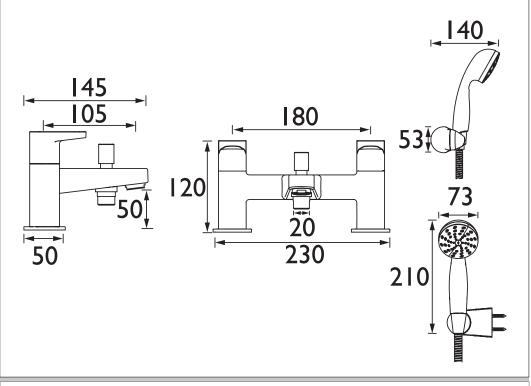

## **Product Certifications:**

Kiwa Cert. Number: 2207732 Kiwa Expiry Date: 01/08/2027

Dimensions (measurements in mm)

| Flow Rates (I/min)    |     |      |      |      |      |      |  |  |  |  |
|-----------------------|-----|------|------|------|------|------|--|--|--|--|
| System Pressure (bar) | 0.3 | 0.5  | 1    | 2    | 3    | 5    |  |  |  |  |
| Bath Filler           | 19  | 24.6 | 34.8 | 49.2 | 60.2 | 77.7 |  |  |  |  |
| Through Handset       | 6.3 | 8.1  | 11.5 | 16.3 | 19.9 | 25.7 |  |  |  |  |