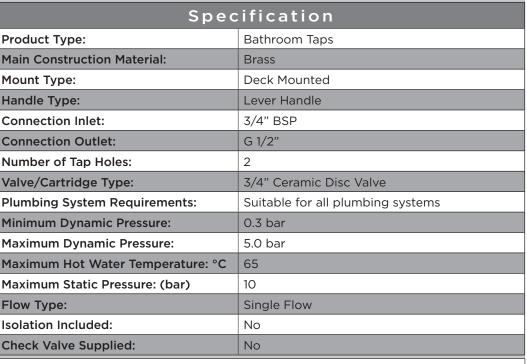

- Long life and easy to use 1/4 turn ceramic disc valves
- Metal back nuts for added durability
- Easy to use metal handles
- Includes 1.75m hose, rub-clean anti-limescale handset and wall bracket
- Minimum working pressure of 0.3 bar