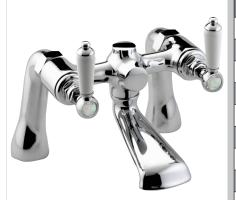

## RENAISSANCE Tap Range

| +.    |       |
|-------|-------|
| ндагі | Irac' |

- Uniquely designed Timeless detailing for traditional bathrooms.
- Hand-finished handles using precision watchmaker techniques.
- Long life and easy to use 1/4 turn ceramic disc valves
- Metal fixing nut for added durability