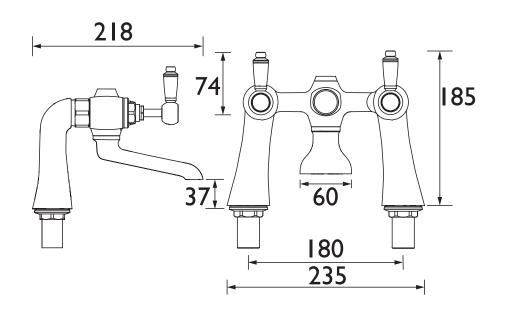

Dimensions (measurements in mm)

| Flow Rates (I/min)    |      |      |      |      |      |      |  |  |
|-----------------------|------|------|------|------|------|------|--|--|
| System Pressure (bar) | 0.2  | 0.5  | 1    | 2    | 3    | 5    |  |  |
| RS2 BF C (mixed)      | 15.9 | 25.2 | 35.6 | 50.4 | 61.7 | 79.6 |  |  |