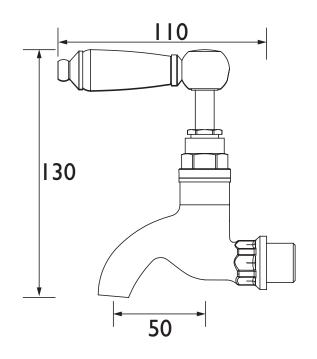

#### Dimensions (measurements in mm)

| Flow Rates (I/min)    |     |      |      |      |      |      |  |  |
|-----------------------|-----|------|------|------|------|------|--|--|
| System Pressure (bar) | 0.2 | 0.5  | 1    | 2    | 3    | 5    |  |  |
| RS BIB C (Cold)       | 7.2 | 11.6 | 16.6 | 23.7 | 28.8 | 37.2 |  |  |
| RS BIB C (Hot)        | 7.2 | 11.6 | 16.6 | 23.7 | 28.8 | 37.2 |  |  |