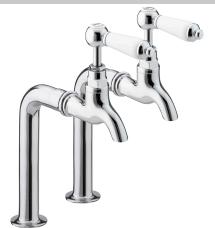

## RENAISSANC Tap Range Renaissance Bib Taps Chrome

| 1 |
|---|
| ١ |
|   |

#### Features:

- Long life and easy to use 1/4 turn ceramic disc valves
- Product shown with up-stands
- Up-stands and horizontal extension pipes available separately