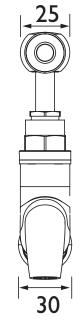

#### Dimensions (measurements in mm)

| Flow Rates (I/min)    |     |      |      |      |      |      |  |  |
|-----------------------|-----|------|------|------|------|------|--|--|
| System Pressure (bar) | 0.2 | 0.5  | 1    | 2    | 3    | 5    |  |  |
| RS BIB C (Cold)       | 7.2 | 11.6 | 16.6 | 23.7 | 28.8 | 37.2 |  |  |
| RS BIB C (Hot)        | 7.2 | 11.6 | 16.6 | 23.7 | 28.8 | 37.2 |  |  |