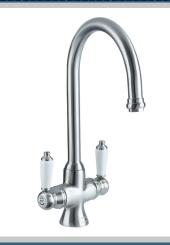

## RENAISSANCE Tap Range Renaissance Easyfit Sink Mixer Brushed Nickel

#### Features:

- Long life and easy to use 1/4 turn ceramic disc valves
- Metal fixing nut for added durability
- Easyfit base included
- Flexible tails included

#### Product Certifications:

| Specification                     |                                                     |
|-----------------------------------|-----------------------------------------------------|
| Product Type:                     | Kitchen Taps                                        |
| Main Construction Material:       | Brass                                               |
| Mount Type:                       | Deck                                                |
| Handle Type:                      | Lever                                               |
| Connection Inlet:                 | 1/2" BSP Female Flexible Tails                      |
| Connection Outlet:                | Anti-Splash                                         |
| Number of Tap Holes:              | 1                                                   |
| Valve/Cartridge Type:             | 1/2" Ceramic Disc Valve - 1/4 turn                  |
| Plumbing System Requirements:     | Suitable for all plumbing systems, ideally balanced |
| Minimum Dynamic Pressure (bar):   | 0.4 bar                                             |
| Maximum Dynamic Pressure (bar):   | 5 bar                                               |
| Maximum Hot Water Temperature °C: | 65°C                                                |
| Maximum Static Pressure (bar):    | 10 bar                                              |
| Flow Type:                        | Single                                              |
| Isolation Included:               | Yes                                                 |