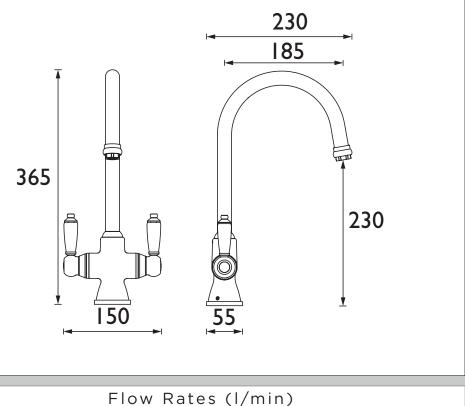

### Dimensions (measurements in mm)

#### System Pressure (bar) 0.5 0.4 2 3 5 RS SNK EF BN (mixed) 14.1 16 22.1 33.3 40 50.1 TECHNICAL BR DATA D7

Bristan, Birch Coppice Business Park, Dordon, Tamworth, B78 ISG. Web Site: www.bristan.com Telephone: 0330 026 6273. Email: enquire@bristan.com.