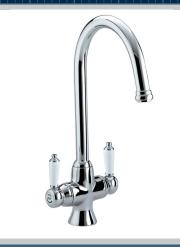

## RENAISSANCE Tap Range Reniassance Easyfit

Sink Mixer Chrome

#### Features:

- Long life and easy to use 1/4 turn ceramic disc valves
- Metal fixing nut for added durability
- Easyfit base included
- Flexible tails included