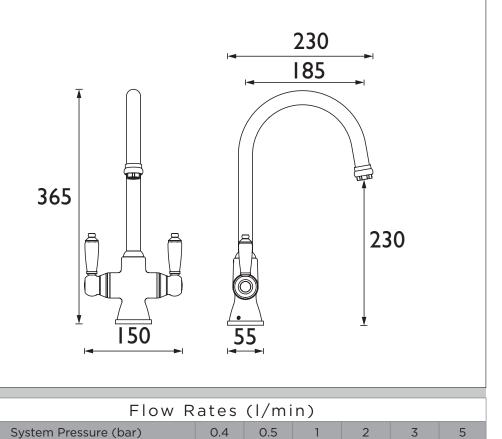

#### Product Certifications:

TECHNICAL

DATA

| Specification                     |                                                     |
|-----------------------------------|-----------------------------------------------------|
| Product Type:                     | Kitchen Taps                                        |
| Main Construction Material:       | Brass                                               |
| Mount Type:                       | Deck                                                |
| Handle Type:                      | Lever                                               |
| Connection Inlet:                 | 1/2" BSP Female Flexible Tails                      |
| Connection Outlet:                | Anti-Splash                                         |
| Number of Tap Holes:              | 1                                                   |
| Valve/Cartridge Type:             | 1/2" Ceramic Disc Valve - 1/4 turn                  |
| Plumbing System Requirements:     | Suitable for all plumbing systems, ideally balanced |
| Minimum Dynamic Pressure (bar):   | 0.4 bar                                             |
| Maximum Dynamic Pressure (bar):   | 5 bar                                               |
| Maximum Hot Water Temperature °C: | 65°C                                                |
| Maximum Static Pressure (bar):    | 10 bar                                              |
| Flow Type:                        | Single                                              |
| Isolation Included:               | Yes                                                 |

### Dimensions (measurements in mm)

14.1

16

BR

22.1

33.3

40

50.1