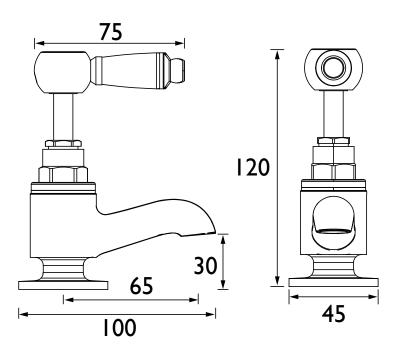

### Dimensions (measurements in mm)

| Flow Rates (I/min)    |     |      |      |      |      |      |  |  |
|-----------------------|-----|------|------|------|------|------|--|--|
| System Pressure (bar) | 0.2 | 0.5  | 1    | 2    | 3    | 5    |  |  |
| RS2 VAN C (Cold)      | 8.3 | 13.2 | 18.6 | 26.4 | 32.3 | 41.7 |  |  |
| RS2 VAN C (Hot)       | 8.9 | 14   | 19.9 | 28.1 | 34.4 | 44.4 |  |  |