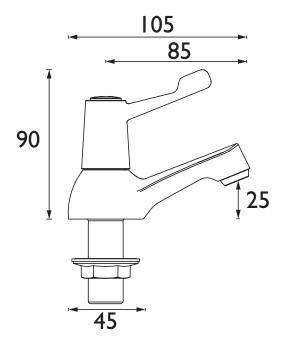

#### Dimensions (measurements in mm)

| Flow Rates (I/min)    |     |      |      |      |      |      |  |  |
|-----------------------|-----|------|------|------|------|------|--|--|
| System Pressure (bar) | 0.2 | 0.5  | 1    | 2    | 3    | 5    |  |  |
| Hot                   | 8.0 | 12.9 | 18.3 | 26.0 | 31.7 | 40.4 |  |  |
| Cold                  | 7.9 | 13.1 | 18.9 | 26.7 | 32.7 | 41.9 |  |  |