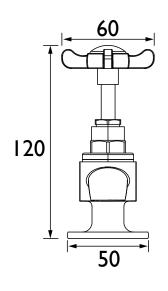

### Dimensions (measurements in mm)

| Flow Rates (I/min)    |     |      |      |      |      |      |  |
|-----------------------|-----|------|------|------|------|------|--|
| System Pressure (bar) | 0.2 | 0.5  | 1    | 2    | 3    | 5    |  |
| N 1/2 C CD (Cold)     | 9.0 | 14.3 | 20.2 | 28.6 | 35.0 | 45.2 |  |
| N 1/2 C CD (Hot)      | 8.2 | 13.9 | 20.2 | 28.8 | 35.2 | 45.4 |  |