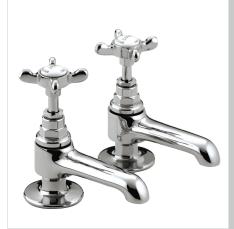

# 1901 Tap Range 1901 Basin Taps Chrome with Ceramic Disc Valves

| Specification                     |                                    |  |  |  |
|-----------------------------------|------------------------------------|--|--|--|
| Product Type:                     | Bathroom Taps                      |  |  |  |
| Main Construction Material:       | Brass                              |  |  |  |
| Mount Type:                       | Deck                               |  |  |  |
| Handle Type:                      | Crosshead                          |  |  |  |
| Connection Inlet:                 | 1/2" BSP                           |  |  |  |
| Connection Outlet:                | Open                               |  |  |  |
| Number of Tap Holes:              | 2                                  |  |  |  |
| Valve/Cartridge Type:             | 1/2" Ceramic Disc Valve - 1/4 turn |  |  |  |
| Plumbing System Requirements:     | Suitable for all plumbing systems  |  |  |  |
| Minimum Dynamic Pressure (bar):   | 0.2 bar                            |  |  |  |
| Maximum Dynamic Pressure (bar):   | 5 bar                              |  |  |  |
| Maximum Hot Water Temperature °C: | 65°C                               |  |  |  |
| Maximum Static Pressure (bar):    | 10 bar                             |  |  |  |
| Isolation Included:               | No                                 |  |  |  |

#### Features:

- Long life and easy to use 1/4 turn ceramic disc valves
- Metal handles
- Metal back nuts for added durability