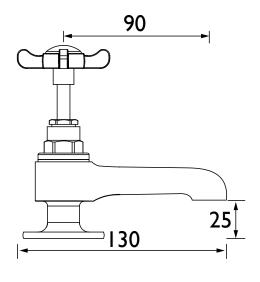

### Dimensions (measurements in mm)

| Flow Rates (I/min)    |     |      |      |      |      |      |  |
|-----------------------|-----|------|------|------|------|------|--|
| System Pressure (bar) | 0.2 | 0.5  | 1    | 2    | 3    | 5    |  |
| N 1/2 C CD (Cold)     | 9.0 | 14.3 | 20.2 | 28.6 | 35.0 | 45.2 |  |
| N 1/2 C CD (Hot)      | 8.2 | 13.9 | 20.2 | 28.8 | 35.2 | 45.4 |  |