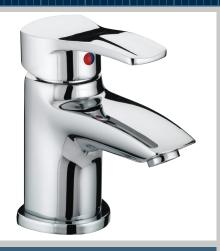

# CAPRI Tap Range Capri Eco Basin Mixer with Pop-up Waste Chrome

#### Features:

- Long life ceramic cartridge for added durability and ease of use
- Metal fixing nut for added durability
- Flexible tails included
- · Pop-up waste included
- Supplied with 3.5 litre per minute flow limiting aerator to reduce water consumption and increase water efficiency