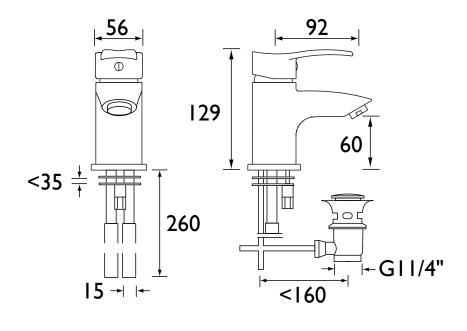

Dimensions (measurements in mm)

| Flow Rates (I/min)    |     |     |     |     |     |     |  |  |
|-----------------------|-----|-----|-----|-----|-----|-----|--|--|
| System Pressure (bar) | 0.5 | 0.5 | 1   | 2   | 3   | 5   |  |  |
| CAP EBAS C (mixed)    | 3.5 | 3.5 | 3.5 | 3.5 | 3.5 | 3.5 |  |  |