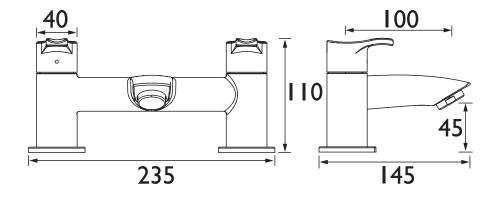

#### **Product Certifications:**

WRAS Cert. Number: 2205901 WRAS Expiry Date: 31/05/2027 Dimensions (measurements in mm)

For more products, visit our website: http://www.bristan.com

| Flow Rates (I/min)    |      |      |      |      |       |       |  |  |
|-----------------------|------|------|------|------|-------|-------|--|--|
| System Pressure (bar) | 0.2  | 0.5  | 1    | 2    | 3     | 5     |  |  |
| CAP BF C (mixed)      | 27.2 | 45.3 | 64.9 | 91.8 | 112.4 | 145.1 |  |  |